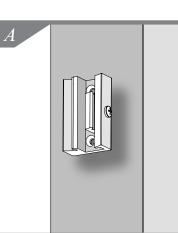

### 1. Determine mounting height and location on wall for Grip Connector. *See Figure A.*

- Make sure Grip Connector is vertical and top surface is level. Install upper 1½" Flat Head Screw. (Drywall anchors should be used if there is not solid backing in the wall. Some mounting conditions may require different hardware.) Install lower 1½" Flat Head Screw. See Figure B.
- **3.** Slide Wall Mount Mechanism over dovetail on the Grip Connector until Grip Connector midpoint is aligned with Wall Mount Mechanism midpoint. Loosen Pan Head Screw for an easier fit. *See Figure C.*
- **4.** Tighten Pan Head Screw to secure Mechanism. *See Figure D.*
- 5. Mount Wall Receptacle opposite from Wall Mount Mechanism using two screws supplied. Make sure receptacle is level with belt and Wall Mount unit. *See Figure E.*