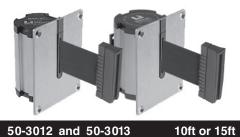

is aligned with Wall Mount Mechanism midpoint. Loosen Pan Head Screw for an easier fit. *See Figure C.*
- **4.** Tighten Pan Head Screw to secure Mechanism. *See Figure D.*
- 5. Mount Wall Receptacle opposite from Wall Mount Mechanism using two screws supplied. Make sure receptacle is level with belt and Wall Mount unit. *See Figure E.*











© Lavi Industries All Rights Reserve **87-029** 10-17 5885 E. Houston Street | San Antonio, TX 78220 800.624.6225 | 877.ASK.LAVI | 661.257.7800 sales@lavi.com | www.lavi.com



## **Beltrac® Retractable Belt Barriers**

Instant barriers that ensure safety anywhere, anytime.





**10ft Standard Wall Mount** 

10-foot Wall-Mounted Retractable Belt Barriers

are ideal for temporarily closing or blocking

access to aisles, doorways and thresholds.



#### 50-3010

10ft

10ft

#### 15ft Standard Wall Mount

15-foot-long, Wall-Mounted Retractable Belt Barriers provide an instant temporary barrier for wider aisles, doorways and corridors.



The Recessed Retractable Belt Barrier allows for a clean, flush aesthetic while providing a quick and easy way to instantly restrict access to passageways.



#### 50-3010MG

#### **10ft Magnetic Wall Mount**

The 10-foot Magnetic Retractable Belt Barrier features powerful magnets that adhere to most metal surfaces, instantly blocking access to aisles and doorways.



#### 50-41300MG

50-41300

#### 15 ft. Magnetic Wall Mount

Our 15-foot Wall-Mounted Retractable Belt Barriers are perfect for temporarily blocking access to wide aisles, corridors, and stairs.

#### 15ft 50-41300CM

15ft

10ft

#### 1