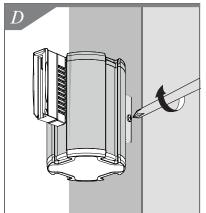

### 1. Determine mounting height and location on wall for Grip Connector. *See Figure A.*

- Make sure Grip Connector is vertical and top surface is level. Install upper 1½" Flat Head Screw. (Drywall anchors should be used if there is not solid backing in the wall. Some mounting conditions may require different hardware.) Install lower 1½" Flat Head Screw. See Figure B.
- **3.** Slide Wall Mount Mechanism over dovetail on the Grip Connector until Grip Connector midpoint is aligned with Wall Mount Mechanism midpoint. Loosen Pan Head Screw for an easier fit. *See Figure C.*
- **4.** Tighten Pan Head Screw to secure Mechanism. *See Figure D.*
- 5. Mount Wall Receptacle opposite from Wall Mount Mechanism using two screws supplied. Make sure receptacle is level with belt and Wall Mount unit. *See Figure E.*