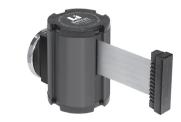

#### 15 ft. Magnetic Wall Mount

Our 15-foot Wall-Mounted Retractable Belt Barriers are perfect for temporarily blocking access to wide aisles, corridors, and stairs.