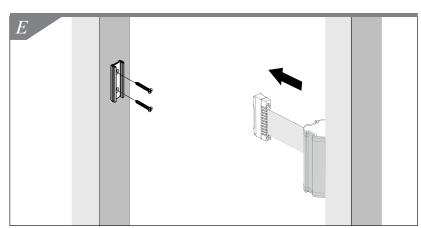

### 1. Determine mounting height and location on wall for Grip Connector. *See Figure A.*

- Make sure Grip Connector is vertical and top surface is level. Install upper 1½" Flat Head Screw. (Drywall anchors should be used if there is not solid backing in the wall. Some mounting conditions may require different hardware.) Install lower 1½" Flat Head Screw. See Figure B.
- **3.** Slide Wall Mount Mechanism over dovetail on the Grip Connector until Grip Connector midpoint is aligned with Wall Mount Mechanism midpoint. Loosen Pan Head Screw for an easier fit. *See Figure C.*
- **4.** Tighten Pan Head Screw to secure Mechanism. *See Figure D.*
- 5. Mount Wall Receptacle opposite from Wall Mount Mechanism using two screws supplied. Make sure receptacle is level with belt and Wall Mount unit. *See Figure E.*