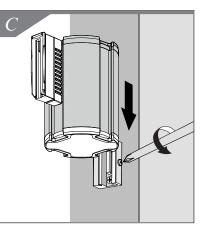

### 1. Determine mounting height and location on wall for Grip Connector. *See Figure A.*

- Make sure Grip Connector is vertical and top surface is level. Install upper 1½" Flat Head Screw. (Drywall anchors should be used if there is not solid backing in the wall. Some mounting conditions may require different hardware.) Install lower 1½" Flat Head Screw. See Figure B.
- **3.** Slide Wall Mount Mechanism over dovetail on the Grip Connector until Grip Connector midpoint is aligned with Wall Mount Mechanism midpoint. Loosen Pan Head Screw for an easier fit. *See Figure C.*
- **4.** Tighten Pan Head Screw to secure Mechanism. *See Figure D.*
- 5. Mount Wall Receptacle opposite from Wall Mount Mechanism using two screws supplied. Make sure receptacle is level with belt and Wall Mount unit. *See Figure E.*