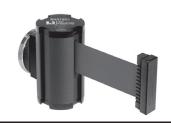

#### **10ft Magnetic Wall Mount**

The 10-foot Magnetic Retractable Belt Barrier features powerful magnets that adhere to most metal surfaces, instantly blocking access to aisles and doorways.