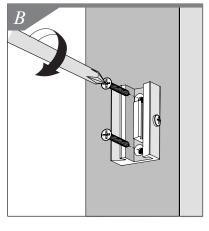

### 1. Determine mounting height and location on wall for Grip Connector. *See Figure A.*

- Make sure Grip Connector is vertical and top surface is level. Install upper 1½" Flat Head Screw. (Drywall anchors should be used if there is not solid backing in the wall. Some mounting conditions may require different hardware.) Install lower 1½" Flat Head Screw. See Figure B.
- **3.** Slide Wall Mount Mechanism over dovetail on the Grip Connector until Grip Connector midpoint is aligned with Wall Mount Mechanism midpoint. Loosen Pan Head Screw for an easier fit. *See Figure C.*
- **4.** Tighten Pan Head Screw to secure Mechanism. *See Figure D.*
- 5. Mount Wall Receptacle opposite from Wall Mount Mechanism using two screws supplied. Make sure receptacle is level with belt and Wall Mount unit. *See Figure E.*