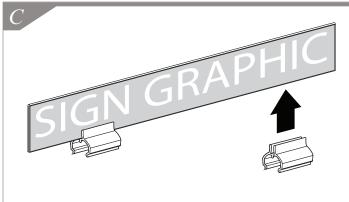

## Installation Instructions

- Peel off blue protective film from acrylic. (Figure A)
- 2. Insert sign graphics between the two layers of acrylic. (Figure B)
- Slide Sign Clips onto bottom of acrylic (open end opposite the curved bend) about 2" to 6" from each end, depending on the length of the acrylic. (Figure C)
- 4. Position Sign Holder on top of Panel and push down to snap into place. (Figure D)