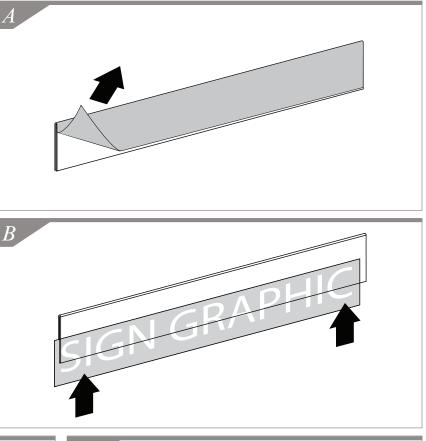

## Installation Instructions

- Peel off blue protective film from acrylic. (Figure A)
- 2. Insert sign graphics between the two layers of acrylic. (Figure B)
- Slide Sign Clips onto bottom of acrylic (open end opposite the curved bend) about 2" to 6" from each end, depending on the length of the acrylic. (Figure C)
- 4. Position Sign Holder on top of Panel and push down to snap into place. (Figure D)