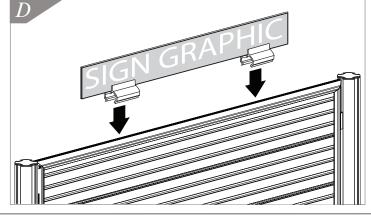

## Installation Instructions

- Peel off blue protective film from acrylic. (Figure A)
- 2. Insert sign graphics between the two layers of acrylic. (Figure B)
- Slide Sign Clips onto bottom of acrylic (open end opposite the curved bend) about 2" to 6" from each end, depending on the length of the acrylic. (Figure C)
- 4. Position Sign Holder on top of Panel and push down to snap into place. (Figure D)