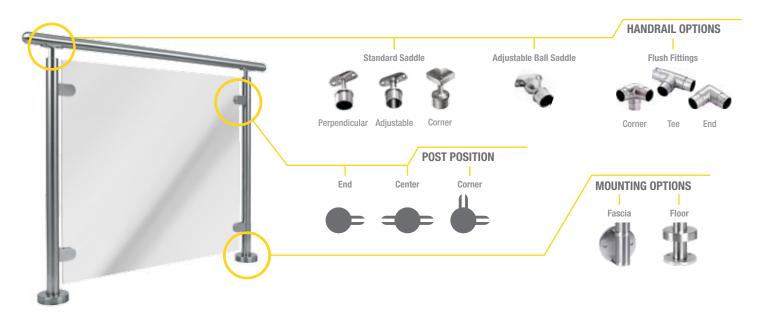

# Prefabricated Post for Glass for 36" Standard & 42" Guardrail

Glass rail solutions for 1/2" and 3/8" thick glass provide an unobstructed view as well as an easy-to-install alternative.