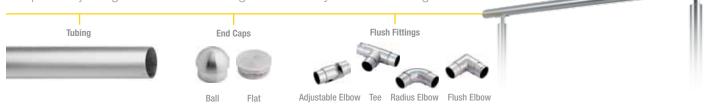

#### Handrail Accessories

Handrail accessories enable any of the cable, crossbar or glass railings system to be completed by using a series of flush fittings that are easy to connect using adhesive.