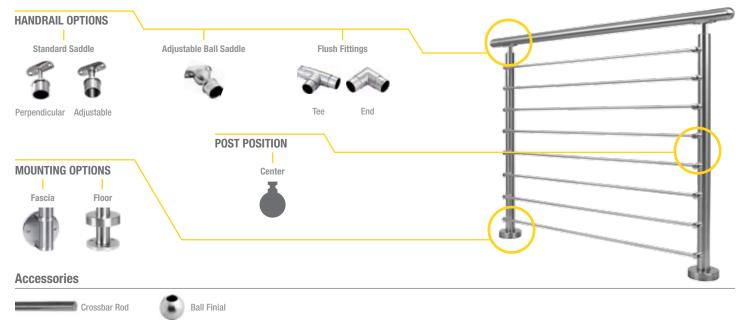

### Prefabricated Post for Crossbar for 36" Standard & 42" Guardrail

Crossbar rail offers an contemporary look while also delivering a solid railing solution. This system is ideal for modern commercial and residential installations.