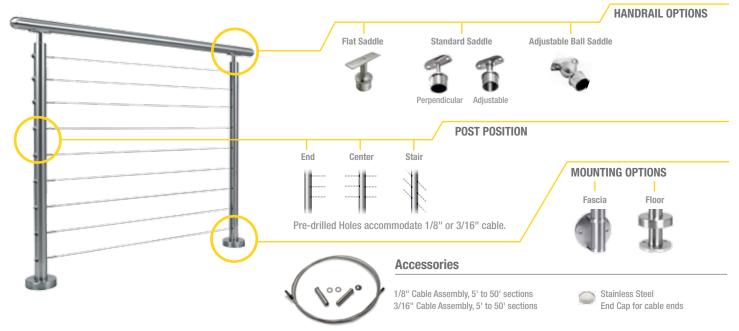

## Prefabricated Post for Cable for 36" Standard & 42" Guardrail

Cable rail is an efficient railing infill that also provides a clear view through the railing. It is an elegant design alternative and is ideal for use on outdoor decks.