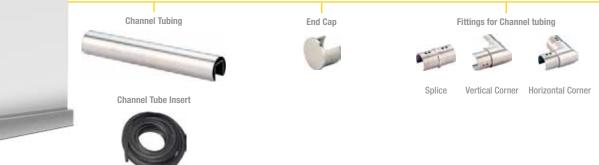

#### Handrail Accessories

Handrail accessories enable any of the cable, crossbar or glass railings system to be completed by using a series of flush fittings that are easy to connect using adhesive.