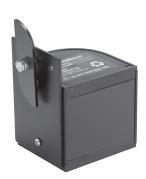

#### Warehouse Upright FixedMount®

Create a more permanent safety barrier location within your warehouse using our Fixed Mount Safety Barrier. Securely mounts to warehouse uprights with a quick tightening of the back bolt.