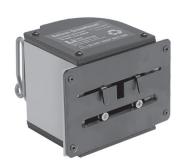

#### Warehouse Standard QuickMount®

Temporarily attach our Quick Mount Safety Barrier to your warehouse upright by simply clicking into place. For use with uprights with holes measuring 1.5 inches apart.

50-3017RM