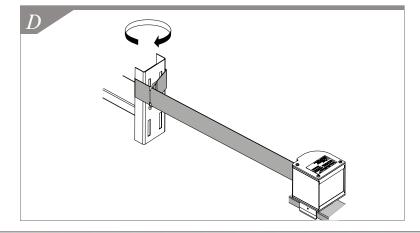

## Parts List:

Required Tools

- 1. Determine desired location for RackMount.
- **2.** Install RackMount by pushing down on unit until it snaps onto rail. *See Figure A.*
- **3.** Pull belt by holding belt end and pull across aisle to opposite rack. *See Figure B.*
- **4.** Wrap belt around upright then slide belt end onto belt while making sure belt is tight and secure. See Figure C.