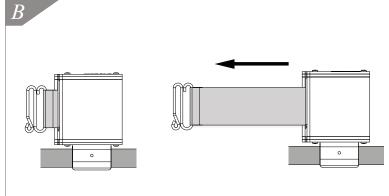

## Parts List:

Required Tools

- 1. Determine desired location for RackMount.
- **2.** Install RackMount by pushing down on unit until it snaps onto rail. *See Figure A.*
- **3.** Pull belt by holding belt end and pull across aisle to opposite rack. *See Figure B.*
- **4.** Wrap belt around upright then slide belt end onto belt while making sure belt is tight and secure. See Figure C.