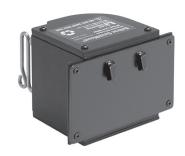

#### Warehouse Standard QuickMount®

Temporarily attach our Quick Mount Safety Barrier to your warehouse upright by simply clicking into place. For use with uprights with holes measuring 1.5 inches apart.