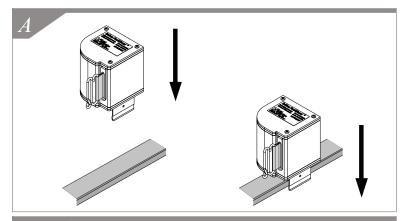

## Parts List:

Required Tools

- 1. Determine desired location for RackMount.
- **2.** Install RackMount by pushing down on unit until it snaps onto rail. *See Figure A.*
- **3.** Pull belt by holding belt end and pull across aisle to opposite rack. *See Figure B.*
- **4.** Wrap belt around upright then slide belt end onto belt while making sure belt is tight and secure. See Figure C.