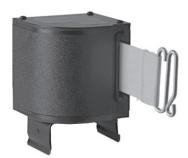

#### Warehouse RackMount®

The Rack Mount Safety Barrier instantly snaps into place on a beam, short wall, or rack wall, providing a temporary safety barrier where you need it. Fits onto a 2.75" wide beam or wall.

50-3016U

18ft