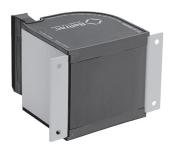

#### **Permanent Wall Mount**

Our Standard Wall Mount is ideal for blocking off wide corridors and for temporarily securing lanes. Easily attaches to a wall using 4 screws. Includes wall receptacle. Choose 18ft. or 24ft.