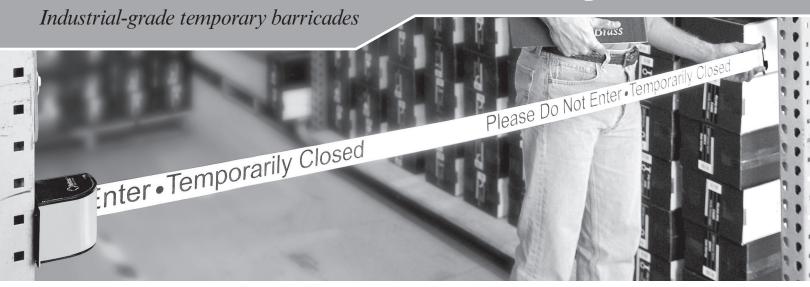

# **RackMount®**

## Parts List:

Required Tools

- 1. Determine desired location for RackMount.
- **2.** Install RackMount by pushing down on unit until it snaps onto rail. *See Figure A.*
- **3.** Pull belt by holding belt end and pull across aisle to opposite rack. *See Figure B.*
- **4.** Wrap belt around upright then slide belt end onto belt while making sure belt is tight and secure. See Figure C.

#### Warehouse RackMount®

The Rack Mount Safety Barrier instantly snaps into place on a beam, short wall, or rack wall, providing a temporary safety barrier where you need it. Fits onto a 2.75" wide beam or wall.