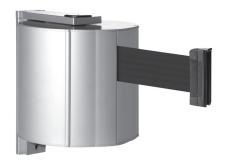

#### **Permanent Wall Mount**

Our Standard Wall Mount is ideal for blocking off wide corridors and for temporarily securing lanes. Easily attaches to a wall using 4 screws. Includes wall receptacle. Choose 18ft. or 24ft.

50-3017