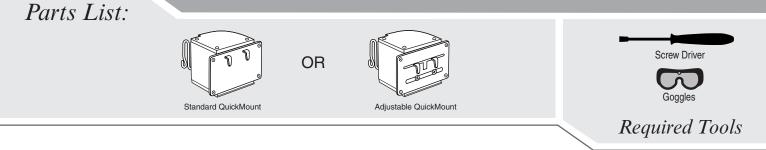

# **QuickMount**<sup>®</sup>

- 1. Determine desired location for QuickMount. If using an Adjustable QuickMount, observe the slots in your upright rails, slide the hooks on back of QuickMount accordingly and tighten screws. *See Figure A.*
- 2. Install QuickMount by inserting the back hooks into the rail slots. *See Figure B.*
- 3. Pull belt by holding belt end and pull across aisle to opposite rack. *See Figure C.*
- 4. Wrap belt around upright then slide belt end onto belt while making sure belt is tight and secure. *See Figure D.*