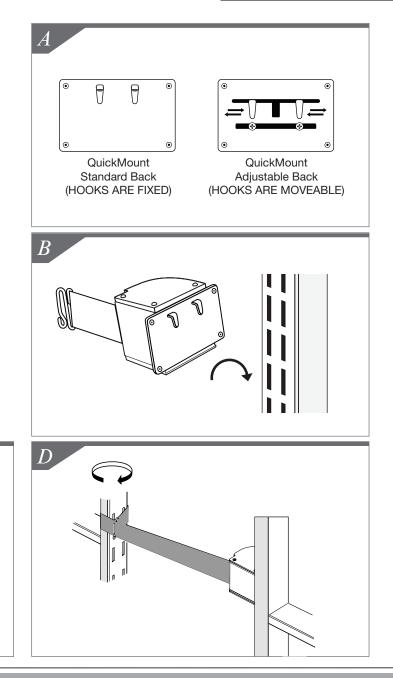

# **QuickMount**<sup>®</sup>

- 1. Determine desired location for QuickMount. If using an Adjustable QuickMount, observe the slots in your upright rails, slide the hooks on back of QuickMount accordingly and tighten screws. *See Figure A.*
- 2. Install QuickMount by inserting the back hooks into the rail slots. *See Figure B.*
- 3. Pull belt by holding belt end and pull across aisle to opposite rack. *See Figure C.*
- 4. Wrap belt around upright then slide belt end onto belt while making sure belt is tight and secure. *See Figure D.*