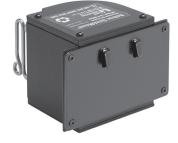

## Warehouse Standard QuickMount®

Temporarily attach our Quick Mount Safety Barrier to your warehouse upright by simply clicking into place. For use with uprights with holes measuring 1.5 inches apart.