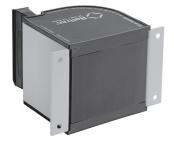

## Warehouse Standard QuickMount®

Temporarily attach our Quick Mount Safety Barrier to your warehouse upright by simply clicking into place. For use with uprights with holes measuring 1.5 inches apart.

#### Warehouse Adjustable QuickMount®

The Adjustable Quick Mount Safety Barrier temporarily attaches to your warehouse upright by simply clicking into place. Back clips adjust to fit uprights with holes measuring between 1 inch to 3.5 inches apart.