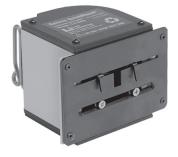

#### Warehouse Adjustable QuickMount®

The Adjustable Quick Mount Safety Barrier temporarily attaches to your warehouse upright by simply clicking into place. Back clips adjust to fit uprights with holes measuring between 1 inch to 3.5 inches apart.