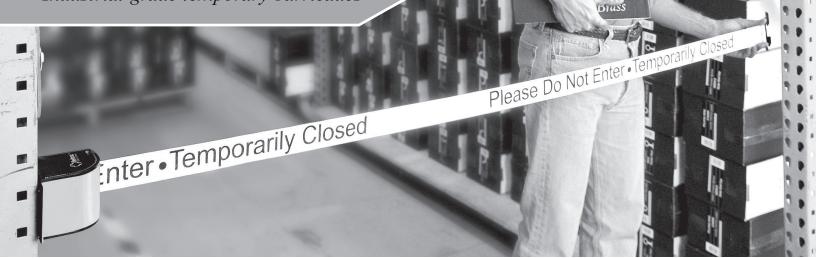

t**<sup>®</sup>



- 1. Determine desired location for QuickMount. If using an Adjustable QuickMount, observe the slots in your upright rails, slide the hooks on back of QuickMount accordingly and tighten screws. *See Figure A.*
- 2. Install QuickMount by inserting the back hooks into the rail slots. *See Figure B.*
- 3. Pull belt by holding belt end and pull across aisle to opposite rack. *See Figure C.*
- 4. Wrap belt around upright then slide belt end onto belt while making sure belt is tight and secure. *See Figure D.*



© Lavi Industries All Rights Reserved. **87-065** 10-17 5885 E. Houston Street | San Antonio, TX 78220 800.624.6225 | 877.ASK.LAVI | 661.257.7800 sales@lavi.com | www.lavi.com



## **Beltrac® Retractable Safety Barriers**

## *Industrial-grade temporary barricades*





#### 50-3015

#### 18ft or 24ft

#### **Permanent Wall Mount**

Our Standard Wall Mount is ideal for blocking off wide corridors and for temporarily securing lanes. Easily attaches to a wall using 4 screws. Includes wall receptacle. Choose 18ft. or 24ft.



## 50-3016M 18ft

## Warehouse Standard QuickMount®

Temporarily attach our Quick Mount Safety Barrier to your warehouse upright by simply clicking into place. For use with uprights with holes measuring 1.5 inches apart.



#### 50-3016U

#### 18ft

#### Warehouse Adjustable QuickMount®

The Adjustable Quick Mount Safety Barrier temporarily attaches to your warehouse upright by simply clicking into place. Back clips adjust to fit uprights with holes measuring between 1 inch to 3.5 inches apart.



## 50-3017

## Warehouse Upright Fi