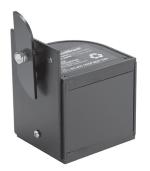

## Warehouse Upright FixedMount®

Create a more permanent safety barrier location within your warehouse using our Fixed Mount Safety Barrier. Securely mounts to warehouse uprights with a quick tightening of the back bolt.