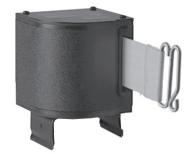

## Warehouse RackMount<sup>®</sup>

The Rack Mount Safety Barrier instantly snaps into place on a beam, short wall, or rack wall, providing a temporary safety barrier where you need it. Fits onto a 2.75" wide beam or wall.