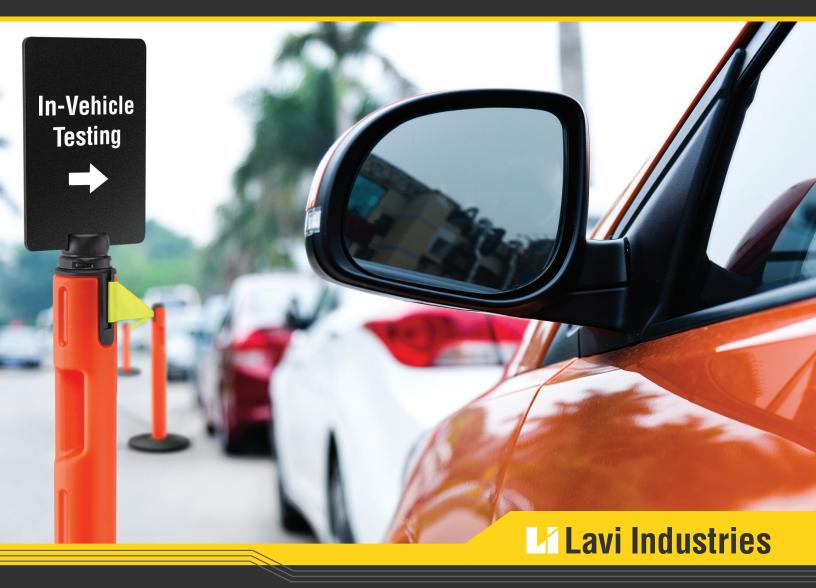

## Outdoor Stanchions and Sign Stands

- Designed for quick, on-site assembly, easy transport and storage.
- Constructed of weatherproof HDPE (High Density PolyEthylene) plastic and recycled rubber.
- Easily add Signage or Flashing Safety Beacon..
- 1 year warranty on post and mechanism.

# Beltrac® Stanchions and Sign Frames

#### **BELTRAC® STANCHIONS**

- Engineered to withstand years of use – and abuse – in the field.
- Continuous extrusion/post withstands the elements and provides superior strength.
- Patented, embedded slow-retract mechanism keeps maintenance costs low and customers safe.
- Weighted steel base offers exceptional stability.
- 5-year post warranty, 3-year mechanism warranty.

#### **BELTRAC® SIGN FRAMES**

- Effectively inform and guide customers without interrupting staff's workflow.
- Available with fixed or swivel mounts.