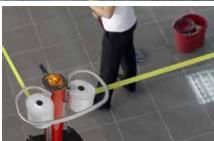

#### JetTrac® Double-belted Portable Barrier

Perfect for quickly cordoning off large areas.

- An instant barricade that clearly defines safe zones for large areas.
- Each belt can extend up to 65 feet.
- Swiveling belt mechanisms allow for belts to extend in any direction, minimizing belt abrasion.
- Belts are easy to replace & weather-resistant.