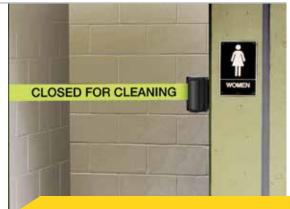

## Temporary Belt Barriers

Wall-mounted retractable-belt safety barriers.

Perfect for temporary area closures. A good way to clearly indicate temporarily closed areas. Maintain safety by blocking areas for cleaning or repairs. Choose from 10'-, 15'- or 18'-belt models.