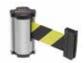

#### **BELTRAC® STANCHIONS**

- Engineered to withstand years of use – and abuse – in the field.
- Continuous extrusion/post withstands the elements and provides superior strength.
- Patented, embedded slow-retract mechanism keeps maintenance costs low and customers safe.
- Weighted steel base offers exceptional stability.
- 5-year post warranty, 3-year mechanism warranty.