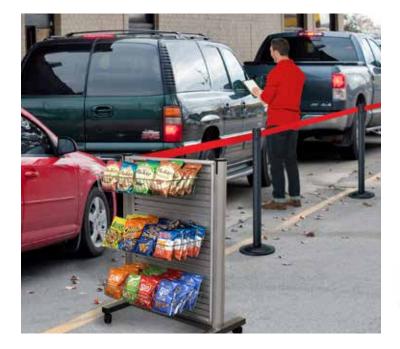

#### Mobile Merchandiser

- Mobile fixture puts impulse merchandise wherever customers are.
  - Locking wheels for stability.
  - Fixture seamlessly integrates into a queue.

Our customers say it all...

Lavi's products are well-designed with a very good build quality.