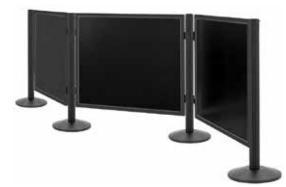

### Post and Panel Partitions and Barriers

- Portable barriers quickly secure areas and provide access control.
- Lightweight yet durable construction makes it simple to create temporary barricades anywhere.
- Hinged connections allow panels to be angled in any direction, offering flexibility and versatility.
- Available with either clear panels that protect printed graphics or black 1/4" acrylic panels, ideal for creating barricades.