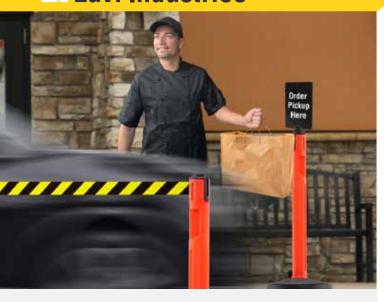

## Lavi Industries

## Outdoor Stanchions and Sign Stands

- Designed for quick, on-site assembly, easy transport and storage.
- Constructed of weatherproof HDPE (High Density PolyEthylene) plastic and recycled rubber.
- Easily add Signage or Flashing Safety Beacon..
- 1 year warranty on post and mechanism.