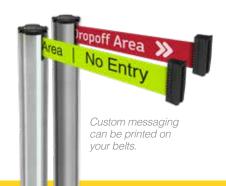

## Custom Belt Messaging

Custom graphics can support your brand or highlight important information. We can assist in creating custom artwork with our full-service Graphics Department.