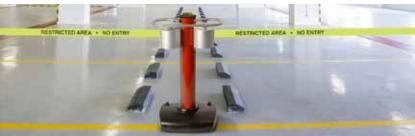

#### JetTrac® Double-belted Portable Barrier

Perfect for quickly cordoning off large areas.

- An instant barricade that clearly defines safe zones for large areas.
- Each belt can extend up to 65 feet.
- Swiveling belt mechanisms allow for belts to extend in any direction, minimizing belt abrasion.
- Belts are easy to replace & weather-resistant.