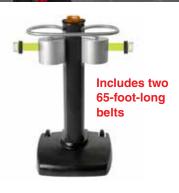

#### JetTrac® Double-belted Portable Barrier

Perfect for quickly cordoning off large areas.

- An instant barricade that clearly defines safe zones for large areas.
- Each belt can extend up to 65 feet.
- Swiveling belt mechanisms allow for belts to extend in any direction, minimizing belt abrasion.
- Belts are easy to replace & weather-resistant.