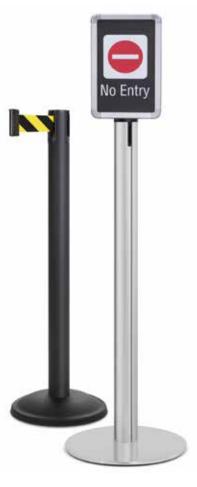

# Beltrac® Stanchions and Sign Frames

#### **BELTRAC® STANCHIONS**

- Engineered to withstand years of use – and abuse – in the field.
- Continuous extrusion/post withstands the elements and provides superior strength.
- Patented, embedded slow-retract mechanism keeps maintenance costs low and customers safe.
- Weighted steel base offers exceptional stability.
- 5-year post warranty, 3-year mechanism warranty.

#### **BELTRAC® SIGN FRAMES**

- Effectively inform and guide customers without interrupting staff's workflow.
- Available with fixed or swivel mounts.