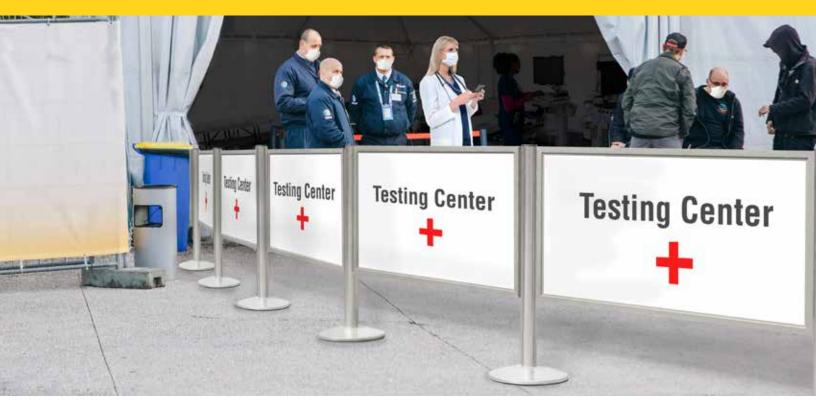

#### **BELTRAC® STANCHIONS**

- Engineered to withstand years of use – and abuse – in the field.
- Continuous extrusion/post withstands the elements and provides superior strength.
- Patented, embedded slow-retract mechanism keeps maintenance costs low and customers safe.
- Weighted steel base offers exceptional stability.
- 5-year post warranty, 3-year mechanism warranty.

#### **BELTRAC® SIGN FRAMES**

- Effectively inform and guide customers without interrupting staff's workflow.
- Available with fixed or swivel mounts.