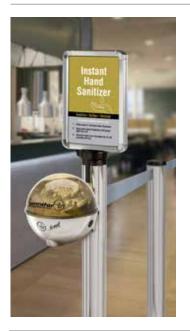

## Hand Sanitizer Station

- Maintenance-free dispenser operates with gravity — no moving parts to break (requires four D alkaline batteries).
- Stanchion or wall-mount attachment
- 70% ethanol alcohol solution offers a broad killing spectrum.
- Sanitizes with no sticky residue, unlike gels and foams.
- Up to 1300 uses per 32 fl. oz. refill.
- FDA registered. USDA certified bio-based product.