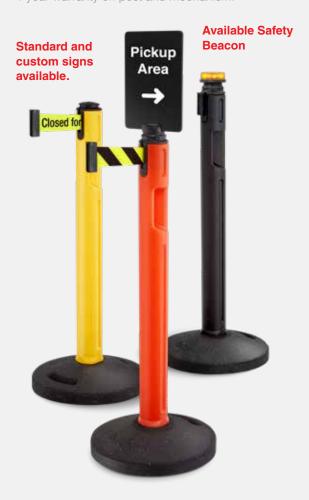

## Outdoor Stanchions and Sign Stands

- Designed for quick, on-site assembly, easy transport and storage.
- Constructed of weatherproof HDPE (High Density PolyEthylene) plastic and recycled rubber.
- Easily add Signage or Flashing Safety Beacon..
- 1 year warranty on post and mechanism.

#### **BELTRAC® SIGN FRAMES**

- Effectively inform and guide customers without interrupting staff's workflow.
- Available with fixed or swivel mounts.