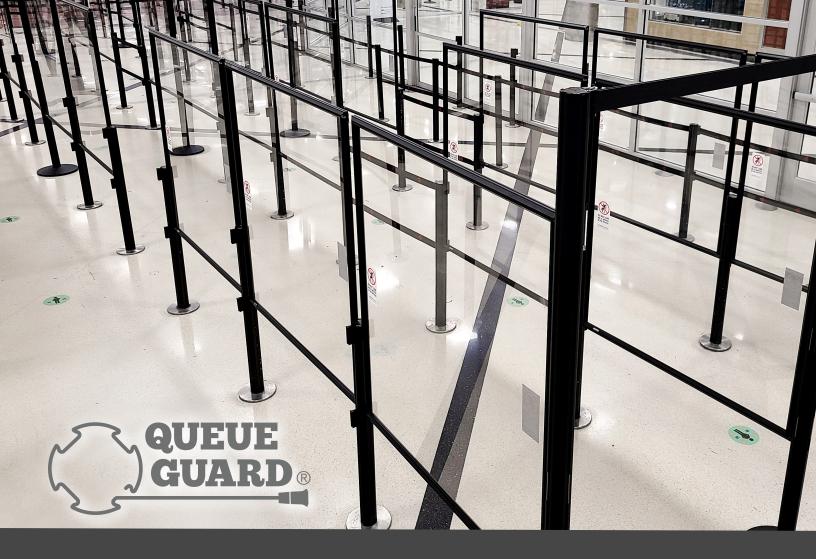

# Safeguard customers in adjacent queue rows with integrated germ barriers.

- Provides an effective physical shield from customers in adjacent rows of a queue
- Allows customers to still have visibility of the entire queue area
- Use with standard 40-inch-tall queuing stanchions, then repurpose later in a standard post & panel queuing system

#### **Easy Installation**

Quickly slides into the dovetail grooves of Beltrac posts.

Assures customers that their safety and health is a top priority.

#### **Queue Visibility**

Allows customers to have visibility of the entire queuing area.

## **Specifications & Usage**

Use with standard 40" queuing stanchions and tall bracing posts for stability