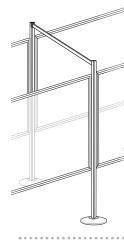

## **Specifications & Usage**

Use with standard 40" queuing stanchions and tall bracing posts for stability

### **Beltrac Bracing Posts & Bracing Rail**

| Part Number    | Part              | Description            |
|----------------|-------------------|------------------------|
| 50-RRA100/4/C  | 4-Foot Brace Rail | Satin                  |
| 50-RRA100/4/WB | 4-Foot Brace Rail | Wrinkle Black          |
| CALL           | Tall Bracing post | 83" Satin Post         |
| CALL           | Tall Bracing post | 83" Wrinkle Black Post |