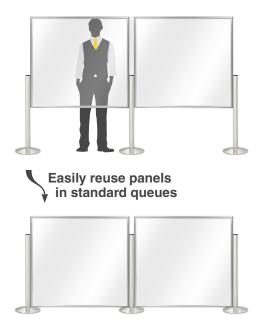

#### Repurpose Later

Simply remove the spacers from the stanchion grooves to use as a standard Post & Panel system.