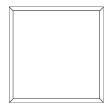

### Queue Guard® ProtectivePanels

| Part Number      | Part                                | Description                        |
|------------------|-------------------------------------|------------------------------------|
| 50-QGP1005/MB/CL | Queue Guard® Panel for Beltrac Post | 48" x 48", Black Frame Clear Panel |
| 50-QGP1005/SA/CL | Queue Guard® Panel for Beltrac Post | 48" x 48", Satin Frame Clear Panel |