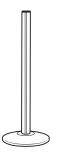

### **Beltrac Standard Height Stanchions**

| Part Number       | Part                                     | Description                                                    |
|-------------------|------------------------------------------|----------------------------------------------------------------|
| 50-3002M/A/SA/WC  | Queue Guard® Beltrac 40" Stanchion       | 40" Satin Post, Wrinkle Charcoal 14" Sloped Base, Knockdown    |
| 50-3002M/SA/WC    | Queue Guard® Beltrac 40" Stanchion       | 40" Satin Post, Wrinkle Charcoal 14" Sloped Base, Assembled    |
| 50-3002A/HB/SA/WC | Queue Guard® Beltrac 40" Stanchion       | 40" Satin Post, Wrinkle Charcoal Heavy Base, Knockdown         |
| 50-3002HB/SA/WC   | Queue Guard® Beltrac 40" Stanchion       | 40" Satin Post, Wrinkle Charcoal Heavy Base, Assembled         |
| M5/N7/WB/SA/NO    | Std Beltrac 5.5" Magnetic Base Stanchion | Wrinkle Black Post With No Belt, 5.5" Magnetic Base, Assembled |
| M5/N7/SA/SA/NO    | Std Beltrac 5.5" Magnetic Base Stanchion | Satin Post With No Belt, 5.5" Magnetic Base, Assembled         |
| MG/N7/WB/SA/NO    | Std Beltrac 7.5" Magnetic Base Stanchion | Wrinkle Black Post With No Belt, 7.5" Magnetic Base, Assembled |
| MG/N7/SA/SA/NO    | Std Beltrac 7.5" Magnetic Base Stanchion | Satin Post With No Belt, 7.5" Magnetic Base, Assembled         |