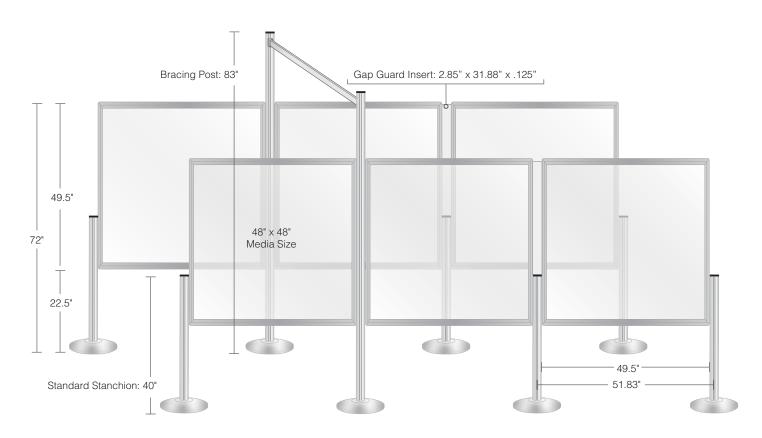

## **Specifications & Usage**

Use with standard 40" queuing stanchions and tall bracing posts for stability

### Queue Guard® ProtectivePanels

| Part Number      | Part                                | Description                        |
|------------------|-------------------------------------|------------------------------------|
| 50-QGP1005/MB/CL | Queue Guard® Panel for Beltrac Post | 48" x 48", Black Frame Clear Panel |
| 50-QGP1005/SA/CL | Queue Guard® Panel for Beltrac Post | 48" x 48", Satin Frame Clear Panel |

### **Gap Guard Acrylic Insert**

| Part Number | Part                       | Description                                                |
|-------------|----------------------------|------------------------------------------------------------|
| 80-A332/CL  | Filler Panel Standard Post | 2.85" x 31.88" x 1/8" Clear Edged Acrylic for Queue Guard® |
| 80-A334/CL  | Filler Panel Magnetic Post | 2.85" x 33.59" x 1/8" Clear Edged Acrylic for Queue Guard® |

### **Beltrac Standard Height Stanchions**

| Part Number       | Part                                     | Description                                                    |
|-------------------|------------------------------------------|----------------------------------------------------------------|
| 50-3002M/A/SA/WC  | Queue Guard® Beltrac 40" Stanchion       | 40" Satin Post, Wrinkle Charcoal 14" Sloped Base, Knockdown    |
| 50-3002M/SA/WC    | Queue Guard® Beltrac 40" Stanchion       | 40" Satin Post, Wrinkle Charcoal 14" Sloped Base, Assembled    |
| 50-3002A/HB/SA/WC | Queue Guard® Beltrac 40" Stanchion       | 40" Satin Post, Wrinkle Charcoal Heavy Base, Knockdown         |
| 50-3002HB/SA/WC   | Queue Guard® Beltrac 40" Stanchion       | 40" Satin Post, Wrinkle Charcoal Heavy Base, Assembled         |
| M5/N7/WB/SA/NO    | Std Beltrac 5.5" Magnetic Base Stanchion | Wrinkle Black Post With No Belt, 5.5" Magnetic Base, Assembled |
| M5/N7/SA/SA/NO    | Std Beltrac 5.5" Magnetic Base Stanchion | Satin Post With No Belt, 5.5" Magnetic Base, Assembled         |
| MG/N7/WB/SA/NO    | Std Beltrac 7.5" Magnetic Base Stanchion | Wrinkle Black Post With No Belt, 7.5" Magnetic Base, Assembled |
| MG/N7/SA/SA/NO    | Std Beltrac 7.5" Magnetic Base Stanchion | Satin Post With No Belt, 7.5" Magnetic Base, Assembled         |

### **Beltrac Bracing Posts & Bracing Rail**

| Part Number    | Part              | Description            |
|----------------|-------------------|------------------------|
| 50-RRA100/4/C  | 4-Foot Brace Rail | Satin                  |
| 50-RRA100/4/WB | 4-Foot Brace Rail | Wrinkle Black          |
| CALL           | Tall Bracing post | 83" Satin Post         |
| CALL           | Tall Bracing post | 83" Wrinkle Black Post |