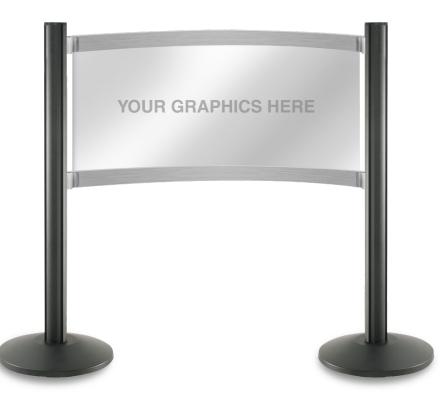

## NeXtrac<sup>®</sup> Rigid Rail Signage

#### Features & Benefits:

- Rigid Rails give your queue a sleek, modern appearance, and provide the option of adding in-line signage between the rails.
- Our patented hinge grip allows the rail to be positioned at any angle.
- Camera Finish (satin) and Wrinkle Black finishes available.

| Signage Options for Rigid Rail                   | to protect Pa                                               | 3" Clear Acrylic<br>pper Graphics<br>ot included) | Custom Double-sided<br>Pre-printed Graphics on 1/8" Sintra<br>(notched for a secure fit between posts) |                 |  |
|--------------------------------------------------|-------------------------------------------------------------|---------------------------------------------------|--------------------------------------------------------------------------------------------------------|-----------------|--|
| 4-ft. Straight Rigid Rail Signage                | SIZE 1 (Full)                                               | 46" x 34.75"                                      | SIZE 1 (Full)                                                                                          | 48.75" x 34.75" |  |
| 50-RRA100/4                                      | SIZE 2 (Half)                                               | 46" x 14.75"                                      | SIZE 2 (Half)                                                                                          | 48.75" x 14.75" |  |
| 4-ft. Curved Rigid Rail Signage<br>50-CRA100/4   | CLEAR ACRYLIC IS<br>NOT AVAILABLE<br>FOR CURVED RIGID RAILS |                                                   | SIZE 1 (Full)                                                                                          | 51.5" x 34.75"  |  |
|                                                  |                                                             |                                                   | SIZE 2 (Half)                                                                                          | 51.5" x 14.75"  |  |
| 6-ft. Straight Rigid Rail Signage<br>50-RRA100/6 | SIZE 1 (Full)                                               | 70" x 34.75"                                      | SIZE 1 (Full)                                                                                          | 72.75" x 34.75" |  |
|                                                  | SIZE 2 (Half)                                               | 70" x 14.75"                                      | SIZE 2 (Half)                                                                                          | 72.75" x 14.75" |  |