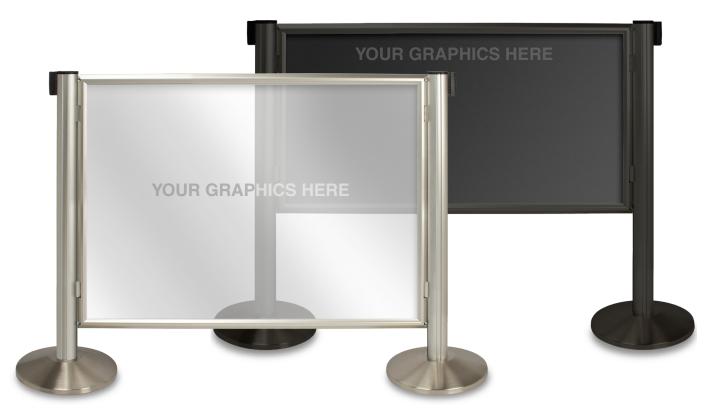

### NeXtrac<sup>®</sup> Slim Frames

#### Features & Benefits:

- Sleek and modern with a slim profile of only <sup>3</sup>/<sub>4</sub>", Slim Frames put the emphasis on your media, not the frame.
- Works seamlessly with Beltrac® 3000 Posts.
- Graphic inserts can be easily changed out and are protected between two clear Plexiglas panels.
- Hinged frames allow for angled panels within an in-line merchandising system.

|                                            | 36" x 18" Nextrac® Slim Frame | 48" x 24" Nextrac® Slim Frame | 44.75" x 24" Nextrac® Slim Frame<br>for Use with In-Line Table |  |  |
|--------------------------------------------|-------------------------------|-------------------------------|----------------------------------------------------------------|--|--|
| Available Finishes                         | Satin Aluminum or Matte Black | Satin Aluminum or Matte Black | Satin Aluminum or Matte Black                                  |  |  |
| Elegant Look with a Slim<br>Profile Design | $\checkmark$                  | $\checkmark$                  | $\checkmark$                                                   |  |  |
| Protective Clear Poster Overlay            | $\checkmark$                  | $\checkmark$                  | $\checkmark$                                                   |  |  |
| Media Size                                 | 36" x 18"                     | 48" x 24"                     | 24" x 44.75"                                                   |  |  |
| Outer Frame Dimensions                     | 37¾" x 19"                    | 52" x 25"                     | 50.75" x 25"                                                   |  |  |
| Weight                                     | 11 lbs.                       | 19 lbs.                       | 19 lbs.                                                        |  |  |