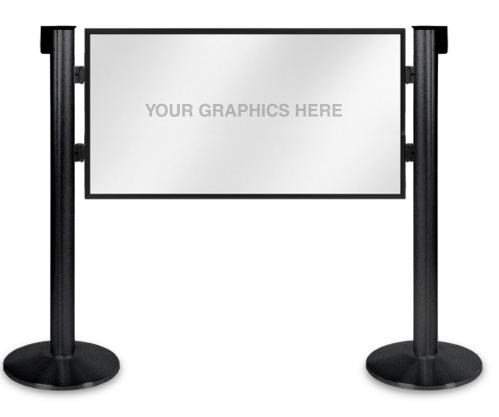

### Hinged Framed Panels

#### Features & Benefits:

- Featuring our smallest hinged connectors to date, virtually concealed once slotted into the post grooves.
- Hinged connections allow panels to be angled in any direction, offering flexibility and versatility.
- Durable yet lightweight aluminum construction.
- Thin frame edges offer a clean, contemporary look.
- Available with either clear panels that protect printed graphics or black <sup>1</sup>/<sub>4</sub>" acrylic panels, ideal for creating barricades.
- Simple to replace panels or graphics with basic tools.

|                | 50-HFP1001                       | 50-HFP1002                       | 50-HFP1004                       | 50-HFP1003                       | 50-HFP1005                       | 50-HFP1007                       | 50-HFP1008                       | 50-HFP1006                       |
|----------------|----------------------------------|----------------------------------|----------------------------------|----------------------------------|----------------------------------|----------------------------------|----------------------------------|----------------------------------|
| Media Size     | 48" x 30"                        | 60" x 30"                        | 72" x 30"                        | 48" x 36"                        | 48" x 48"                        | 60" x 48"                        | 72" x 48"                        | 50" x 60"                        |
| Frame Finish   | SA or MB                         |
| Insert Options | Clear Acrylic or<br>Black Sintra |