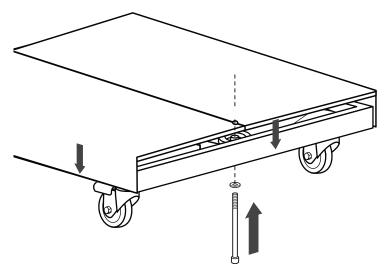

#### Place Inlay on Frame

Position Frame with Casters down to floor.

Place assembled Skirt onto Frame and line up washer holes with Frame washer hole. Slide Bolt with Washer through Frame and Skirts.

STEP 3