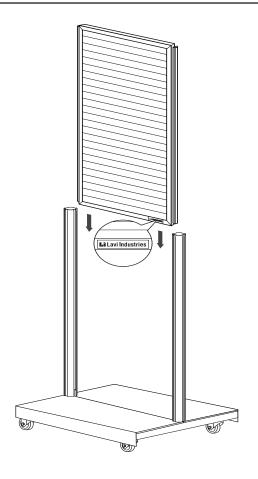

#### Install Slatwall

For safety, two people should perform the following step. Insert the Slatwall's dovetail edges into each post's groove. Slide straight down until the Slatwall Panel meets the Plastic Spacers.

Hint: Ensure the Lavi Industries logo is located at the bottom of the Slatwall Panel. This ensures that the panel is right-side up.

Finally, tighten the bolts on the Posts completely to secure the Slatwall in place.