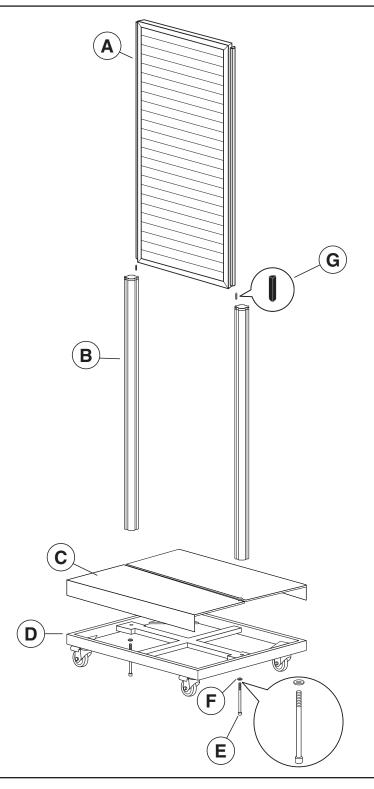

#### Parts:

- A. Slatwall (1)
- **B.** Posts (2)
- **C.** Skirt (2)
- **D.** Frame (1)
- **E.** Bolts (2)
- F. Lock Washers (2)
- G. Spacers (2)
- H. Zip Ties (2)

#### Place Inlay on Frame

Position Frame with Casters down to floor.

Place assembled Skirt onto Frame and line up washer holes with Frame washer hole. Slide Bolt with Washer through Frame and Skirts.

STEP 3

#### Secure Posts to Frame

Thread Bolt into Post, using 5/16" Allen Wrench, ensuring post grooves align square to assembly.

Do not tighten bolts completely. Leaving bolts slightly loose will help with installing Slatwall Panel in step 4.

Hint: Post grooves align to sides of frame.

Repeat this step for other Post.

Li Lavi Industries

5885 E. Houston Street, San Antonio, TX 78220 • www.lavi.com • 800.624.6225

## Place Spacers in Posts

Insert Spacers into the inside groove of post where you will be attaching the Slatwall Panel. Slide straight down the post's groove until it meets the base of the Post.