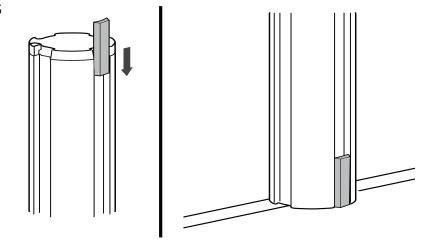

## Place Spacers in Posts

Insert Spacers into the inside groove of post where you will be attaching the Slatwall Panel. Slide straight down the post's groove until it meets the base of the Post.