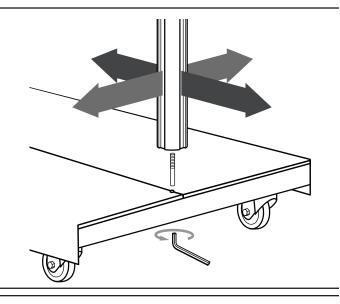

#### Secure Posts to Frame

Thread Bolt into Post, using 5/16" Allen Wrench, ensuring post grooves align square to assembly.

Do not tighten bolts completely. Leaving bolts slightly loose will help with installing Slatwall Panel in step 4.

Hint: Post grooves align to sides of frame.

Repeat this step for other Post.

Li Lavi Industries

5885 E. Houston Street, San Antonio, TX 78220 • www.lavi.com • 800.624.6225