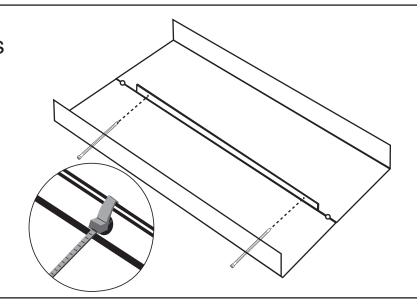

## Insert Zip Ties to Skirts

Position skirts upside down and push together with no gap in between.

Make sure holes in center edge align with one another. Insert one zip tie in each hole and tighten so that the two skirts are pressed together.