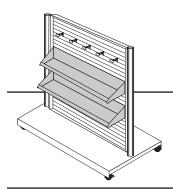

## Portable Gondola With Skirt

#### Parts:

- A. Slatwall (1)
- **B.** Posts (2)
- **C.** Skirt (2)
- **D.** Frame (1)
- **E.** Bolts (2)
- F. Lock Washers (2)
- G. Spacers (2)
- H. Zip Ties (2)

#### Tools:

I. 5/16" Allen Wrench









5885 E. Houston Street, San Antonio, TX 78220 • www.lavi.com • 800.624.6225



## Insert Zip Ties to Skirts

Position skirts upside down and push together with no gap in between.

Make sure holes in center edge align with one another. Insert one zip tie in each hole and tighten so that the two skirts are pressed together.



STEP 2

#### Place Inlay on Frame

Position Frame with Casters down to floor.

Place assembled Skirt onto Frame and line up washer holes with Frame washer hole. Slide Bolt with Washer through Frame and Skirts.



STEP 3

#### Secu