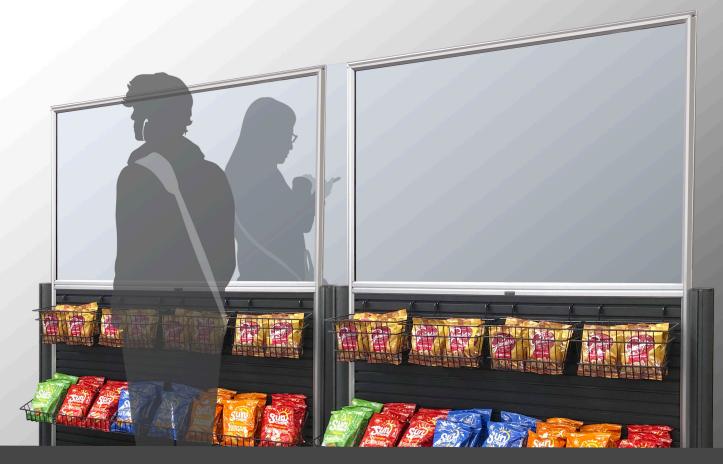

## NeXtrac<sup>®</sup> with Queue Guard<sup>™</sup>

Create a safe and profitable checkout experience.

## NeXtrac<sup>®</sup> In-Queue Merchandising keeps customers safe while increasing your bottom line.

- Queue Guard<sup>™</sup> barrier provides an added layer of protection from adjacent customers.
- Maximizes usable floor space by allowing closer queuing lanes.
- Slim, double-sided design maximizes sales per square foot.
- Connect multiple units together to form long-run aisles.
- Compatible with most standard slatwall accessories.
- Available as a free-standing or mobile fixture.
- Integrates easily with other NeXtrac & Beltrac solutions.