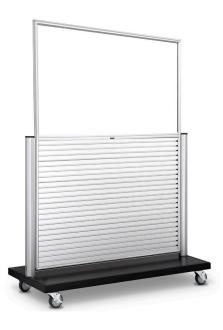

## NeXtrac<sup>®</sup> with Queue Guard<sup>™</sup>

Create a safe and profitable checkout experience.

## NeXtrac<sup>®</sup> In-Queue Merchandising keeps customers safe while increasing your bottom line.

- Queue Guard<sup>™</sup> barrier provides an added layer of protection from adjacent customers.
- Maximizes usable floor space by allowing closer queuing lanes.
- Slim, double-sided design maximizes sales per square foot.
- Connect multiple units together to form long-run aisles.
- Compatible with most standard slatwall accessories.
- Available as a free-standing or mobile fixture.
- Integrates easily with other NeXtrac & Beltrac solutions.