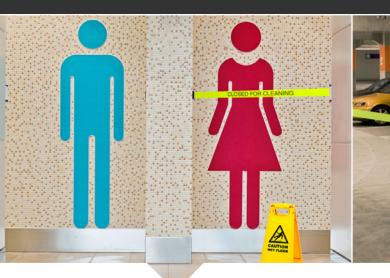

# SAFETY BARRIERS

Keep guests away from restricted, temporarily closed, or unsafe areas.

### Wall-Mounted Retractable Belt Safety Barriers

Always-ready temporary barriers to close off aisles, doorways, and corridors.