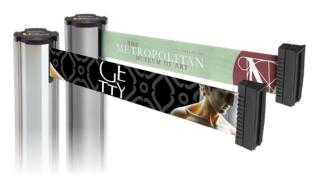

### **Digital Belt Printing**

Our design team can help you create stunning branded belts or custom messages that help extend your brand into your queues and barrier systems. Our state-of-the-art digital printing facilities can print one or thousands of custom belts to your exact specifications.