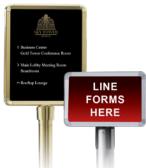

### **Traditional Sign Stands**

Inform and guide guests with grace. Integrates with our Post & Rope Stanchions.

### **Post & Panel Signage**

sales@lavi.com

Leverage barriers and queue perimeters for messaging and wayfinding.