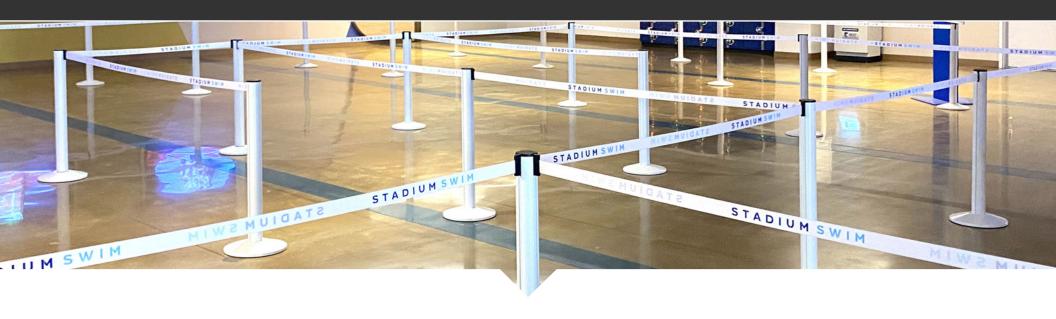

### **Digital Belt Printing**

Our design team can help you create stunning branded belts or custom messages that help extend your brand into your queues and barrier systems. Our state-of-the-art digital printing facilities can print one or thousands of custom belts to your exact specifications.