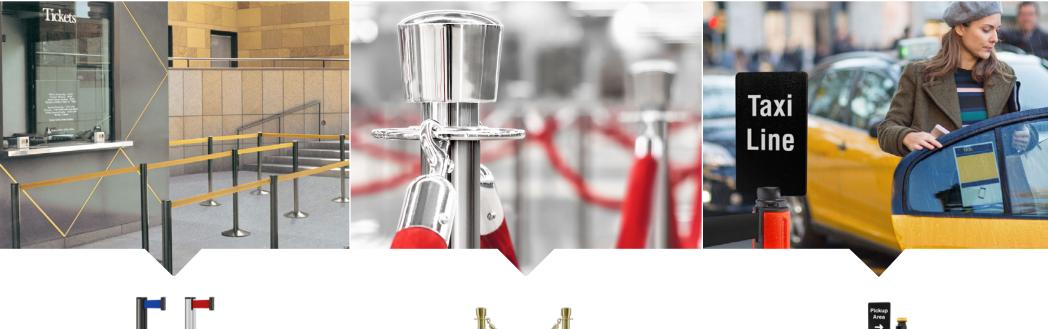

# STANCHIONS & BARRIERS

Complement both the form and function of your space.

### **Retractable Belt Stanchions**

Flexible, versatile Beltrac portable and magnetic base stanchions.

## **Traditional Post & Rope**

Elegant velour, vinyl, and braided ropes enhance brass and stainless-steel posts.

### **Outdoor Barriers & Signage**

All-weather barrier posts and sign stands tough enough for extreme conditions.

www.lavi.com