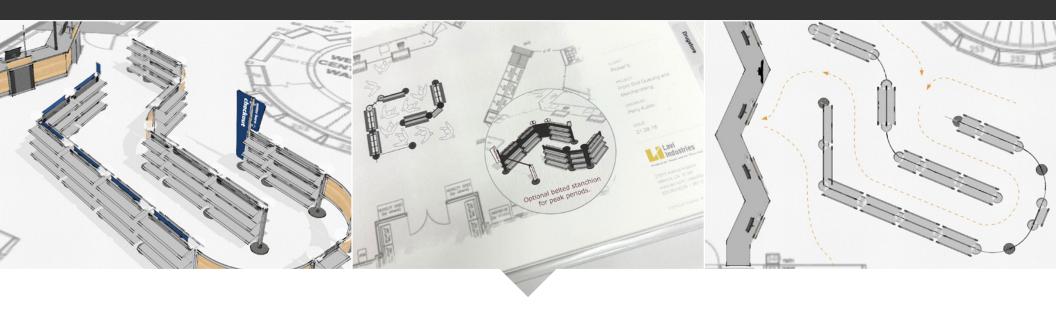

## Design, layout, and 3D renedering

Our industry experts can take your queuing challenges and create a plan that will transform your customer flow. We'll even provide you with 3D renderings of your queue or barrier system that includes customer flow maps, integrated signage, and options for high and low-traffic periods.