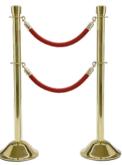

### **Retractable Belt Stanchions**

Flexible, versatile Beltrac portable and magnetic base stanchions.