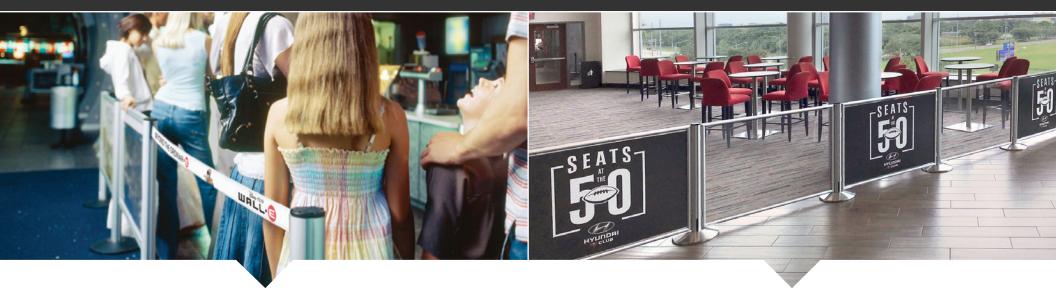

# STANCHIONS & BARRIERS

Complement both the form and function of your space.

### **Retractable Belt Stanchions**

Flexible, versatile Beltrac portable and magnetic base stanchions.

## **Traditional Post & Rope**

Elegant velour, vinyl, and braided ropes enhance brass and stainless-steel posts.

### **Outdoor Barriers & Signage**

All-weather barrier posts and sign stands tough enough for extreme conditions.

www.lavi.com