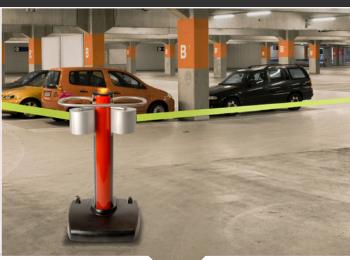

# **Tempest Outdoor Post with Flashing Light**

Keep pathways or restricted areas visible, and your guests safe, even at night.

8