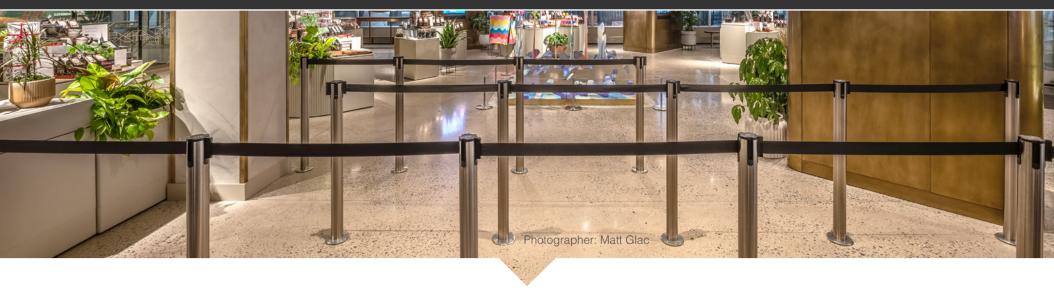

### **Retractable Belt Stanchions**

Flexible, versatile Beltrac portable and magnetic base stanchions.