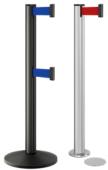

## **Traditional Post & Rope**

Elegant velour, vinyl, and braided ropes enhance brass and stainless-steel posts.