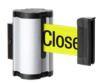

### Wall-Mounted Retractable Belt Safety Barriers

Always-ready temporary barriers to close off aisles, doorways, and corridors.

# **Dual 65-Foot Retractable Belt Safety Barrier**

Quickly block off large areas with instant coverage of up to 130 linear feet.