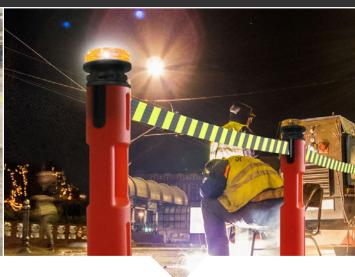

# **Tempest Outdoor Post with Flashing Light**

Keep pathways or restricted areas visible, and your guests safe, even at night.

8