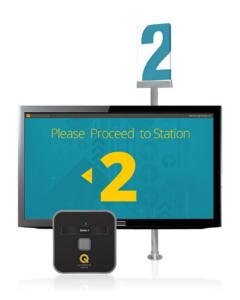

# **QUEUING TECHNOLOGY**

Decrease wait times, increase throughput, and improve the guest experience.

### Lavi Electronic Queuing: Single-Line Queuing. Evolved.

Create a smooth, efficienct customer flow that can reduce wait times up to 30%. Additionally, improve marketing and branding by leveraging targeted media on the digital calling display.