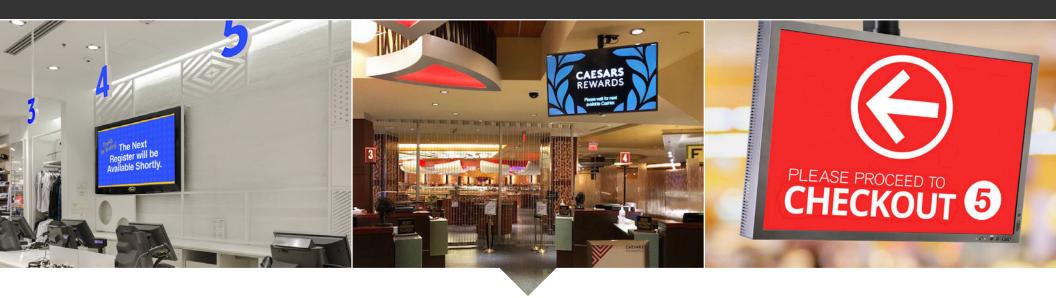

## SIGNAGE SYSTEMS

Stand-alone and queue-integrated signage improve queuing & wayfinding and leverage marketing and branding.

## **Edge Tower & Edge Curve**

Deliver impactful visual messaging for lobbies, shops, and hostess stands.

### **Traditional Sign Stands**

Inform and guide guests with grace. Integrates with our Post & Rope Stanchions.

### **Post & Panel Signage**

sales@lavi.com

Leverage barriers and queue perimeters for messaging and wayfinding.