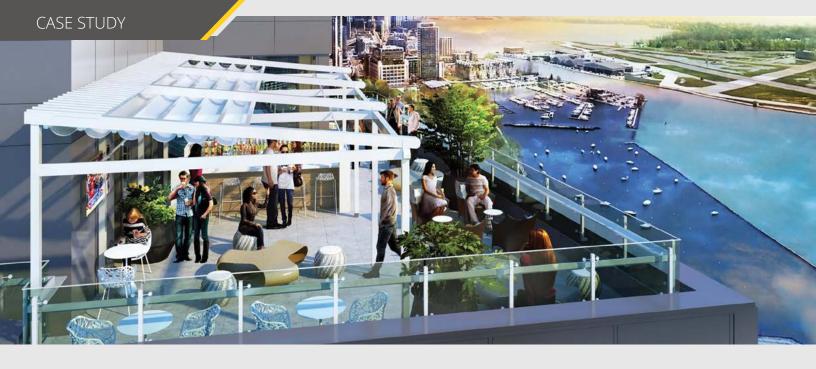

Lavi Industries Architectural Railing System Exceeds Stringent Ontario Building Code Requirements — Withstands Hurricane Force Winds.

Hotel X Toronto is the latest and most luxurious urban resort in Downtown Toronto. Situated squarely on the iconic Exhibition Place grounds overlooking the Lake Ontario waterfront, it is perfectly located near the region's most popular attractions.

In order to differentiate from other luxury hotels in the Toronto area, Hotel X needed to embody a modern flagship hotel experience with unprecedented accommodations. Hotel X obtained this aesthetic through NORR Architects of Toronto. Canada.