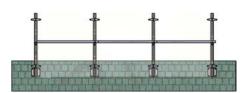

The architects specified a low maintenance, attractive, yet easy to install outdoor stainless steel guardrail that had to meet current Ontario Building Requirements (OBC 2012). Lavi Industries and State Window Corp. of Canada presented a <a href="Pre-Fabricated 316-grade stainless steel guardrail system">Pre-Fabricated 316-grade stainless steel guardrail system</a> that offers an elegant look while adhering to the performance requirements.

Hotel X is uniquely situated at the Lake Ontario Shores where strong winds can create a venturi effect of hurricane strength winds between buildings. EXP Services Inc., a testing laboratory in Ontario, Canada tested the Lavi Industries Stainless Steel railing system which included all the components and glass infill panels. The railing system was tested successfully to wind loads of 169 mph, equivalent to a Category 5 Hurricane.