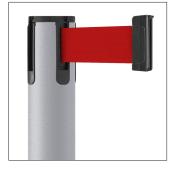

A slow-retracting belt, universal belt end, and strong spring are just some of the premium features of the Contempo Platinum.

Our 10-foot-long belt comes in 9 standard colors to complement your brand. Universal belt end attaches to most manufacturer's posts.