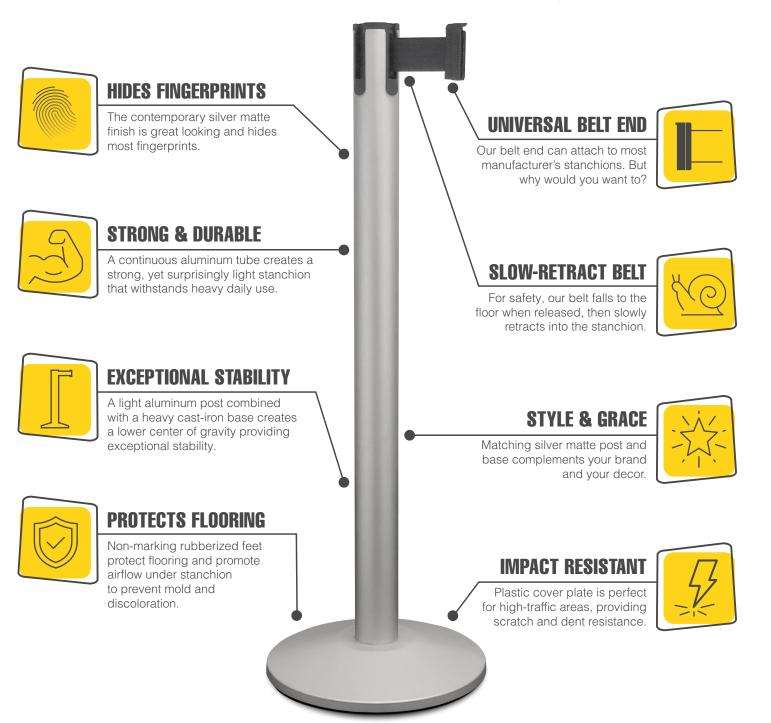

## **SPECIFICATIONS:** Contempo Platinum

Impact-resistant plastic cover plate resists scratches and dents, protecting the stanchion base in high-traffic areas.

Non-marking rubberized feet are spaced to allow air flow underneath stanchion, preventing moisture build-up and stains.

A slow-retracting belt, universal belt end, and strong spring are just some of the premium features of the Contempo Platinum.

Our 10-foot-long belt comes in 9 standard colors to complement your brand. Universal belt end attaches to most manufacturer's posts.