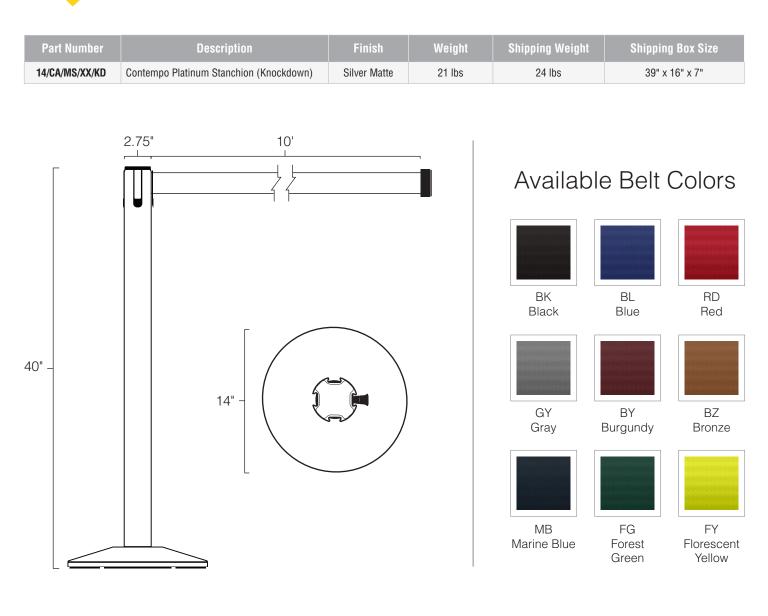

## SPECIFICATIONS Contempo Platinum Retractable Belt Crowd Control Stanchion

A slow-retracting belt, universal belt end, and strong spring are just some of the premium features of the Contempo Platinum.

Our 10-foot-long belt comes in 9 standard colors to complement your brand. Universal belt end attaches to most manufacturer's posts.