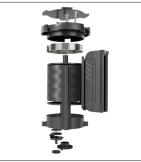

## **SPECIFICATIONS:** Contempo Platinum

Impact-resistant plastic cover plate resists scratches and dents, protecting the stanchion base in high-traffic areas.

Non-marking rubberized feet are spaced to allow air flow underneath stanchion, preventing moisture build-up and stains.