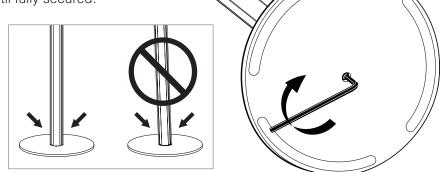

## **Tighten Base**

Tilt post on its side and push it towards the base so that it is snug to the base. On the bottom of the base, use supplied Allen wrench (5/16 drive) to tighten the center hex bolt until fully secured.

**NOTE:** A secure connection is imperative. Torque until the bolt is tight and cannot be turned by hand any further.

Check placement of post on the base and re-tighten hex bolt if necessary.