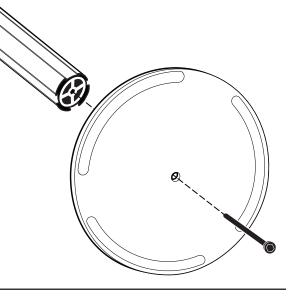

### **Attach Post**

Slide hex bolt thru hole in bottom of base so it protrudes from the top of the base.

Align the hole in the bottom of the post tube with the hex bolt.

Turn the bolt until it catches in the threads of the post.