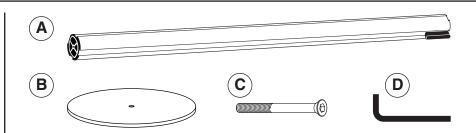

## Beltrac® Slim-Base Stanchion

**Aluminum Insert Connection** 

#### Parts:

- A. Post w/ Aluminum Insert
- B. Base
- C. Bolt
- D. Allen Wrench





### **Attach Post**

Slide hex bolt thru hole in bottom of base so it protrudes from the top of the base.

Align the hole in the bottom of the post tube with the hex bolt.

Turn the bolt until it catches in the threads of the post.



# STEP 2

## **Tighten Base**

Tilt post on its side and push it towards the base so that it is snug to the base. On the bottom of the base, use supplied Allen wrench (5/16 drive) to tighten the center hex bolt until fully secured.

**NOTE:** A secure connection is imperative. Torque until the bolt is tight and cannot be turned by hand any further.

Check placement of post on the base and re-tighten hex bolt if necessary.



### Li Lavi Industries

5885 E. Houston Street, San Antonio, TX 78220 • www.lavi.com • 800.624.6225