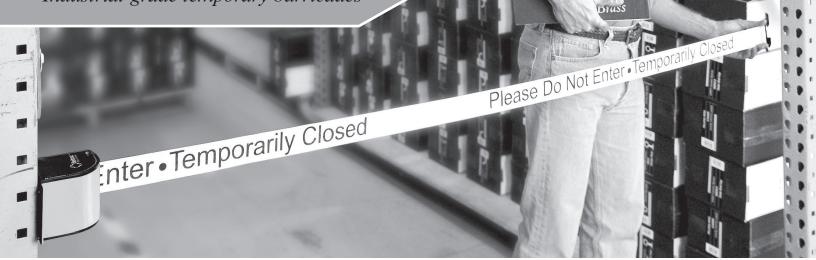

# **FixedMount**<sup>®</sup>



Wing Nut





**1.** Familiarize yourself with all parts provided for assembly of unit to slotted upright.

Fixed Mount

- 2. Position unit behind slotted upright. Insert Wing Nut on slotted upright. Rotate Wing Nut making sure it rests on both sides of slotted uprights. *See Figure A.*
- **3.** Insert 1" bolt. See Figure B.
- 4. Tighten bolt with screwdriver. See Figure C.
- **5.** Pull belt across isle to connect with another slotted upright. *See Figures D and E.*











Lavi Industries

5885 E. Houston Street | San Antonio, TX 78220 800.624.6225 | 877.ASK.LAVI | 661.257.7800 sales@lavi.com | www.lavi.com

© Lavi Industries All Rights Reserve **87-017** 10-17

## **Beltrac® Retractable Safety Barriers**

## Industrial-grade temporary barricades





#### 50-3015

#### 18ft or 24ft

#### **Permanent Wall Mount**

Our Standard Wall Mount is ideal for blocking off wide corridors and for temporarily securing lanes. Easily attaches to a wall using 4 screws. Includes wall receptacle. Choose 18ft. or 24ft.



## 50-3016M 18ft

## Warehouse Standard QuickMount®

Temporarily attach our Quick Mount Safety Barrier to your warehouse upright by simply clicking into place. For use with uprights with holes measuring 1.5 inches apart.



#### 50-3016U

#### 18ft

#### Warehouse Adjustable QuickMount®

The Adjustable Quick Mount Safety Barrier temporarily attaches to your warehouse upright by simply clicking into place. Back clips adjust to fit uprights with holes measuring between 1 inch to 3.5 inches apart.



## 50-3017

## Warehouse Upright Fi