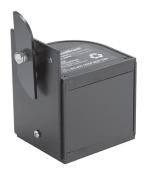

## Warehouse RackMount<sup>®</sup>

The Rack Mount Safety Barrier instantly snaps into place on a beam, short wall, or rack wall, providing a temporary safety barrier where you need it. Fits onto a 2.75" wide beam or wall.