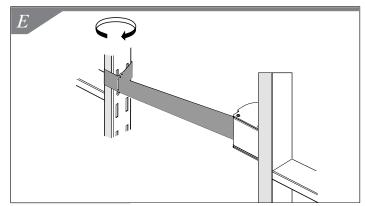

# **FixedMount**<sup>®</sup>

Wing Nut

**1.** Familiarize yourself with all parts provided for assembly of unit to slotted upright.

Fixed Mount

- 2. Position unit behind slotted upright. Insert Wing Nut on slotted upright. Rotate Wing Nut making sure it rests on both sides of slotted uprights. *See Figure A.*
- **3.** Insert 1" bolt. See Figure B.
- 4. Tighten bolt with screwdriver. See Figure C.
- **5.** Pull belt across isle to connect with another slotted upright. *See Figures D and E.*