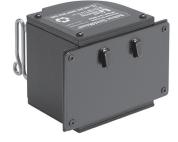

#### **Permanent Wall Mount**

Our Standard Wall Mount is ideal for blocking off wide corridors and for temporarily securing lanes. Easily attaches to a wall using 4 screws. Includes wall receptacle. Choose 18ft. or 24ft.