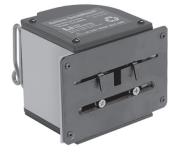

#### Warehouse Adjustable QuickMount®

The Adjustable Quick Mount Safety Barrier temporarily attaches to your warehouse upright by simply clicking into place. Back clips adjust to fit uprights with holes measuring between 1 inch to 3.5 inches apart.