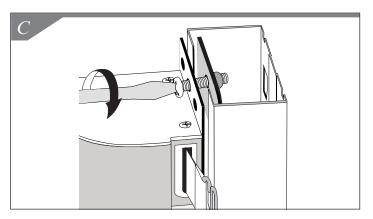

# **FixedMount**<sup>®</sup>

Wing Nut

**1.** Familiarize yourself with all parts provided for assembly of unit to slotted upright.

Fixed Mount

- 2. Position unit behind slotted upright. Insert Wing Nut on slotted upright. Rotate Wing Nut making sure it rests on both sides of slotted uprights. *See Figure A.*
- **3.** Insert 1" bolt. See Figure B.
- 4. Tighten bolt with screwdriver. See Figure C.
- **5.** Pull belt across isle to connect with another slotted upright. *See Figures D and E.*