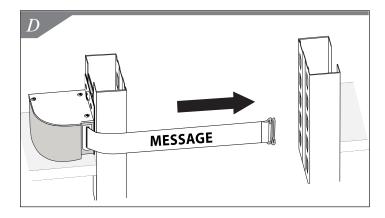

# **FixedMount**<sup>®</sup>

Wing Nut

**1.** Familiarize yourself with all parts provided for assembly of unit to slotted upright.

Fixed Mount

- 2. Position unit behind slotted upright. Insert Wing Nut on slotted upright. Rotate Wing Nut making sure it rests on both sides of slotted uprights. *See Figure A.*
- **3.** Insert 1" bolt. See Figure B.
- 4. Tighten bolt with screwdriver. See Figure C.
- **5.** Pull belt across isle to connect with another slotted upright. *See Figures D and E.*