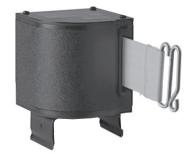

## 50-3017

## Warehouse Upright FixedMount®

Create a more permanent safety barrier location within your warehouse using our Fixed Mount Safety Barrier. Securely mounts to warehouse uprights with a quick tightening of the back bolt.