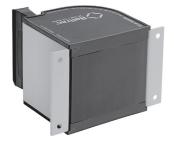

## Warehouse Upright FixedMount®

Create a more permanent safety barrier location within your warehouse using our Fixed Mount Safety Barrier. Securely mounts to warehouse uprights with a quick tightening of the back bolt.