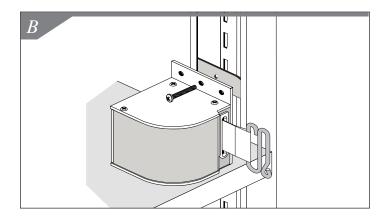

# **FixedMount**<sup>®</sup>

Wing Nut

**1.** Familiarize yourself with all parts provided for assembly of unit to slotted upright.

Fixed Mount

- 2. Position unit behind slotted upright. Insert Wing Nut on slotted upright. Rotate Wing Nut making sure it rests on both sides of slotted uprights. *See Figure A.*
- **3.** Insert 1" bolt. See Figure B.
- 4. Tighten bolt with screwdriver. See Figure C.
- **5.** Pull belt across isle to connect with another slotted upright. *See Figures D and E.*

## Warehouse Upright FixedMount®

Create a more permanent safety barrier location within your warehouse using our Fixed Mount Safety Barrier. Securely mounts to warehouse uprights with a quick tightening of the back bolt.