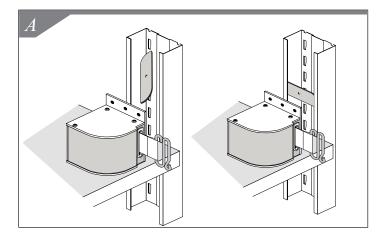

# **FixedMount**<sup>®</sup>

Wing Nut

**1.** Familiarize yourself with all parts provided for assembly of unit to slotted upright.

Fixed Mount

- 2. Position unit behind slotted upright. Insert Wing Nut on slotted upright. Rotate Wing Nut making sure it rests on both sides of slotted uprights. *See Figure A.*
- **3.** Insert 1" bolt. See Figure B.
- 4. Tighten bolt with screwdriver. See Figure C.
- **5.** Pull belt across isle to connect with another slotted upright. *See Figures D and E.*