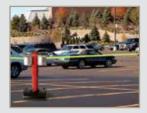

### JetTrac<sup>®</sup> Double-belted Portable Barrier

Perfect for cordoning off parking lot areas.

- An instant barricade that clearly defines safe zones for large areas.
- Each belt can extend up to 65'.
- Swiveling belt mechanisms allow for belts to extend in any direction, minimizing belt abrasion.
- Belts are easy to replace & weather-resistant.