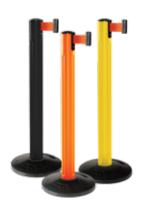

## Beltrac<sup>®</sup> Retractable Belt Stanchions

Product innovation engineered for the real world.™

The original public guidance stanchion awarded a design patent for its selfcontained belt architecture. Engineered to withstand years of use-and abuse - in the field. 5-year post warranty. 3-year mechanism warranty. Designed, engineered and built in the U.S.A.

### BELTRAC<sup>®</sup> 3000

- Exclusive Beltrac grooves instantly accept NeXtrac<sup>®</sup> In-Line Merchandising Solutions.
- Continuous aluminum extrusion withstands the elements and provides superior strength.
- Patented, embedded slow-retract mechanism keeps maintenance costs low and customers safe.
- Weighted steel base offers exceptional stability.