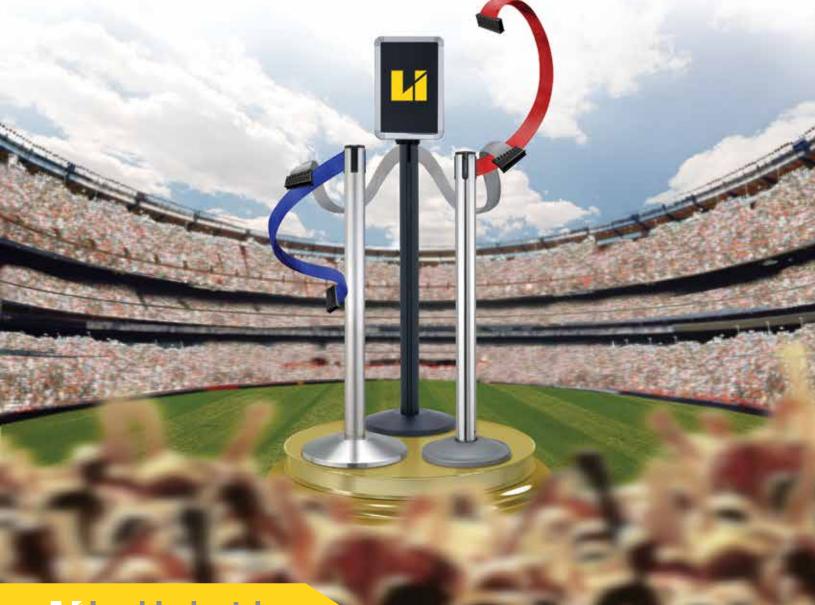

### QtracCF<sup>™</sup> **Electronic Queuing** Take Control of your Queues!

QtracCF uses the latest in wireless technology to direct waiting customers to the next available service point. A simple button press on the QtracCF remote triggers audio and visual messages on an LCD monitor placed at the head of any queue.

Increase service efficiency and your bottom line.

Optimize customer throughput and increase server efficiency by as much as 35% with advanced features such as directional arrows, station numbers, and voice & audio prompts - all completely customizable!

Leverage Wait Time by Integrating Advertising. Reduce perceived wait times by up to 50% by keeping customers engaged while they're queuing.

### Simply the easiest EQ product on the market... for less!

QtracCF is ready to go right out of the box. It's easy to install and simple to customize. Promotional media can be instantly updated by swapping out a simple USB flash drive.