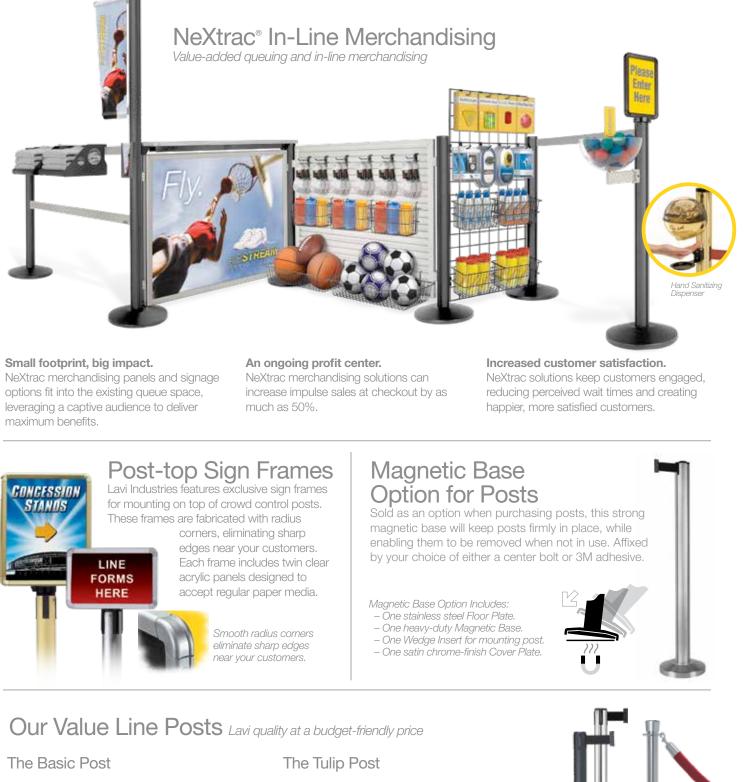

### BELTRAC<sup>®</sup> 3000

- Exclusive Beltrac grooves instantly accept NeXtrac<sup>®</sup> In-Line Merchandising Solutions.
- Continuous aluminum extrusion withstands the elements and provides superior strength.
- Patented, embedded slow-retract mechanism keeps maintenance costs low and customers safe.
- Weighted steel base offers exceptional stability.