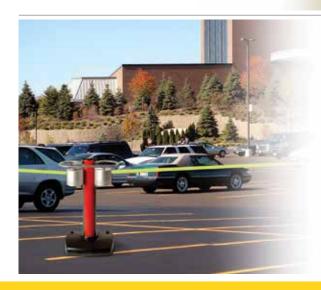

### JetTrac<sup>®</sup> Double-belted Portable Barrier

Perfect for cordoning off parking lot areas.

- An instant barricade that clearly defines safe zones for large areas.
- Each belt can extend up to 65'.
- Swiveling belt mechanisms allow for belts to extend in any direction, minimizing belt abrasion.
- Belts are easy to replace & weather-resistant.