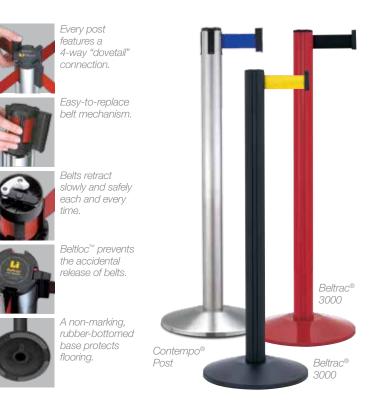

## Beltrac<sup>®</sup> Retractable Belt Stanchions

Product innovation engineered for the real world.™

The original public guidance stanchion awarded a design patent for its selfcontained belt architecture. Engineered to withstand years of use-and abuse - in the field. 5-year post warranty. 3-year mechanism warranty. Designed, engineered and built in the U.S.A.

### BELTRAC<sup>®</sup> 3000

- Exclusive Beltrac grooves instantly accept NeXtrac<sup>®</sup> In-Line Merchandising Solutions.
- Continuous aluminum extrusion withstands the elements and provides superior strength.
- Patented, embedded slow-retract mechanism keeps maintenance costs low and customers safe.
- Weighted steel base offers exceptional stability.

**Belt Imprinting** Custom graphics can support

your brand or highlight upcoming events. We can assist in creating custom artwork with our full-service Graphics Department.

**BELTRAC® CONTEMPO** 

Continuous steel post offers high-

Patented, embedded slow-retract

mechanism keeps maintenance

costs low and customers safe.

Weighted steel base offers

exceptional stability.

end finishes and superior strength.

Dynamic graphics can be custom-printed on your belts!