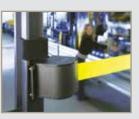

# Temporary Barricades Wall-mounted with retractable-belts

Perfect for temporary area closures. A good way to clearly indicate closed registers in shops. Maintain safety by blocking areas for cleaning or repairs. Choose from 10'-, 15'- or 18'-belt models.