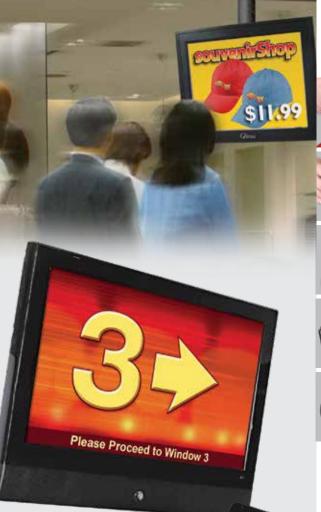

### QtracCF<sup>™</sup> **Electronic Queuing** Take Control of your Queues!

QtracCF uses the latest in wireless technology to direct waiting customers to the next available service point. A simple button press on the QtracCF remote triggers audio and visual messages on an LCD monitor placed at the head of any queue.

Increase service efficiency and your bottom line.

Optimize customer throughput and increase server efficiency by as much as 35% with advanced features such as directional arrows, station numbers, and voice & audio prompts - all completely customizable!

Leverage Wait Time by Integrating Advertising. Reduce perceived wait times by up to 50% by keeping customers engaged while they're queuing.

### Simply the easiest EQ product on the market... for less!

QtracCF is ready to go right out of the box. It's easy to install and simple to customize. Promotional media can be instantly updated by swapping out a simple USB flash drive.