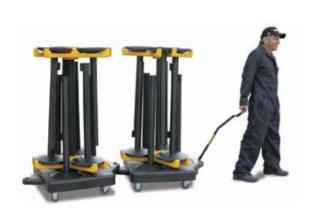

# Shuttletrac<sup>®</sup>

Post Transporters.

- Conveniently transport and store your posts when not in use.
- Choose between 9-post and 16-post capacity.
- Enables one person to easily transport multiple posts.