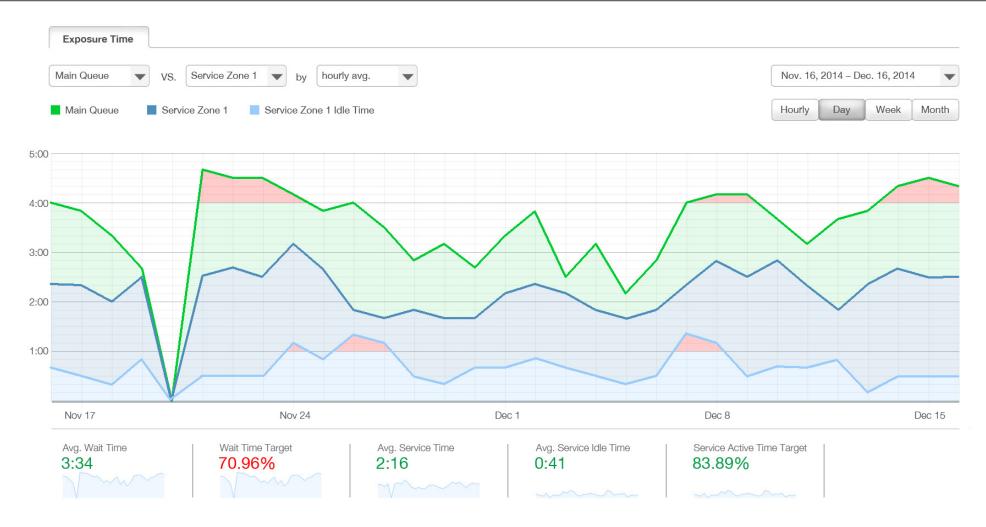

## Reports and Dashboards

Powerful, customized reports and real-time dashboards are available 24/7 from the QtraciQ SaaS server.

Receive text or email alerts, monitor dashboard activity, or run customized historical reports on your mobile device, tablet or PC.