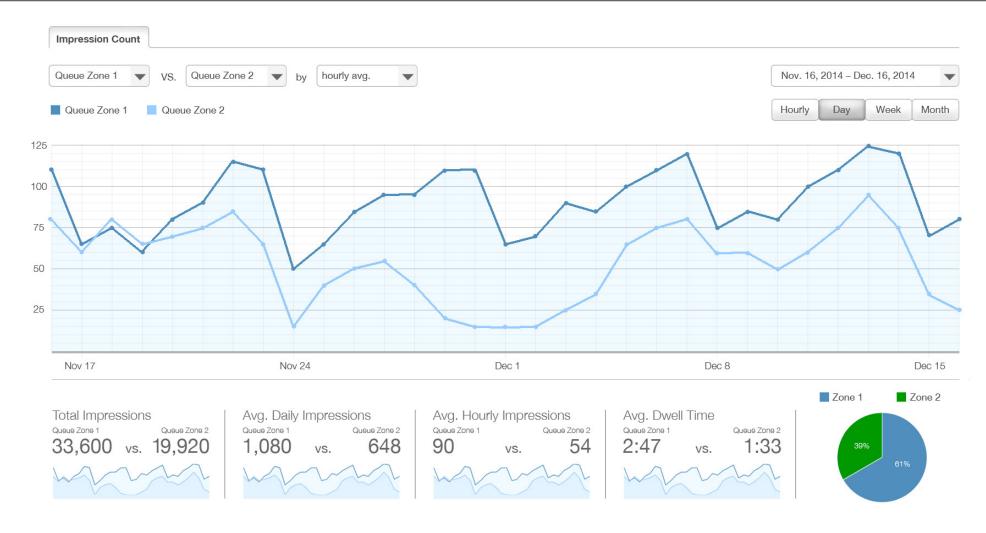

## Reports and Dashboards

Powerful, customized reports and real-time dashboards are available 24/7 from the QtraciQ SaaS server.

Receive text or email alerts, monitor dashboard activity, or run customized historical reports on your mobile device, tablet or PC.