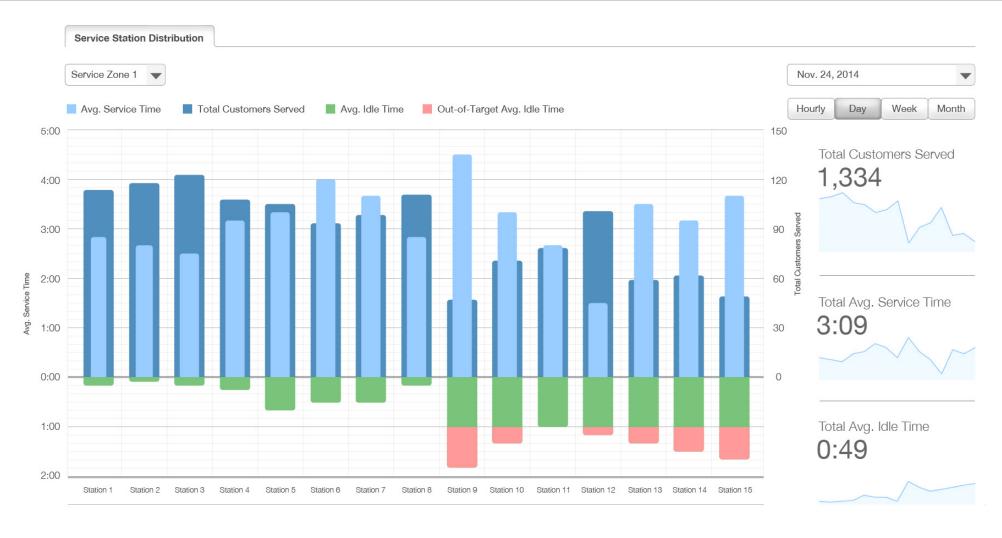

## Reports and Dashboards

Powerful, customized reports and real-time dashboards are available 24/7 from the QtraciQ SaaS server.

Receive text or email alerts, monitor dashboard activity, or run customized historical reports on your mobile device, tablet or PC.