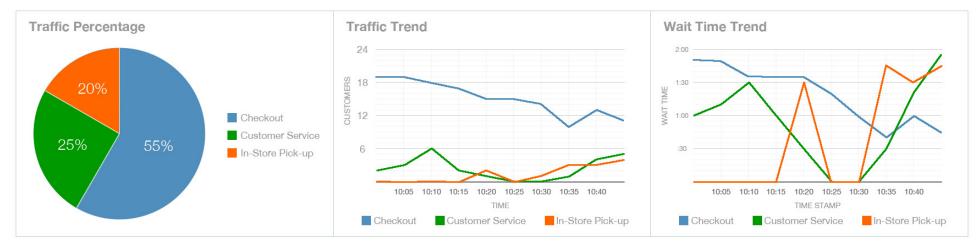

## Queue Manager Dashboard

|                    | QUEUE |               |           |              | SERVICE      |                   |                        |                             |
|--------------------|-------|---------------|-----------|--------------|--------------|-------------------|------------------------|-----------------------------|
|                    | Count | Line Capacity | Wait Time | Arrival Rate | Service Rate | Avg. Service Time | Open<br>Service Points | Available<br>Service Points |
| Checkout           | 11    | 46%           | :45       | 12/min.      | 15/min.      | 2:25              | 20                     | 2                           |
| Customer Service   | 5     | 42%           | 1:55      | 4/min.       | 3/min.       | 4:50              | 2                      | 0                           |
| ■ In-Store Pick-up | 4     | 33%           | 1:45      | 3/min.       | 2/min.       | 2:00              | 1                      | 0                           |