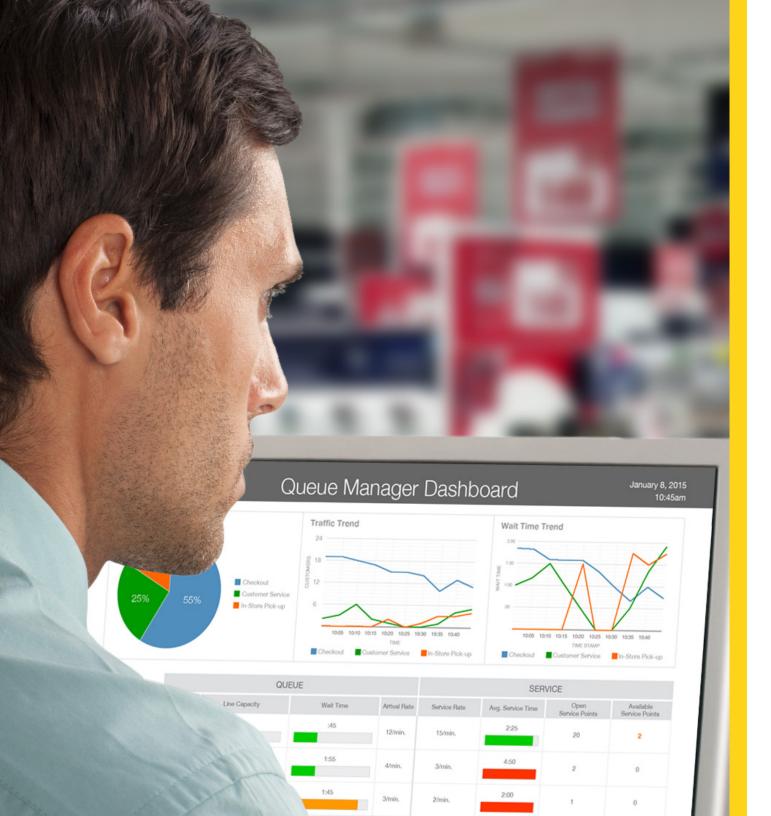

## Queue Manager Dashboard

|                    | QUEUE |               |           |              | SERVICE      |                   |                        |                             |
|--------------------|-------|---------------|-----------|--------------|--------------|-------------------|------------------------|-----------------------------|
|                    | Count | Line Capacity | Wait Time | Arrival Rate | Service Rate | Avg. Service Time | Open<br>Service Points | Available<br>Service Points |
| Checkout           | 11    | 46%           | :45       | 12/min.      | 15/min.      | 2:25              | 20                     | 2                           |
| Customer Service   | 5     | 42%           | 1:55      | 4/min.       | 3/min.       | 4:50              | 2                      | 0                           |
| ■ In-Store Pick-up | 4     | 33%           | 1:45      | 3/min.       | 2/min.       | 2:00              | 1                      | 0                           |