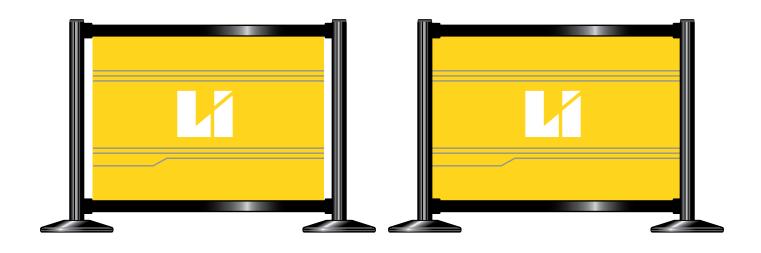

## NeXtrac® Rigid Rail Signage

Brand or message between the rails.

Please call for graphics specifications or a quote for your custom signage.

1-888-285-8605