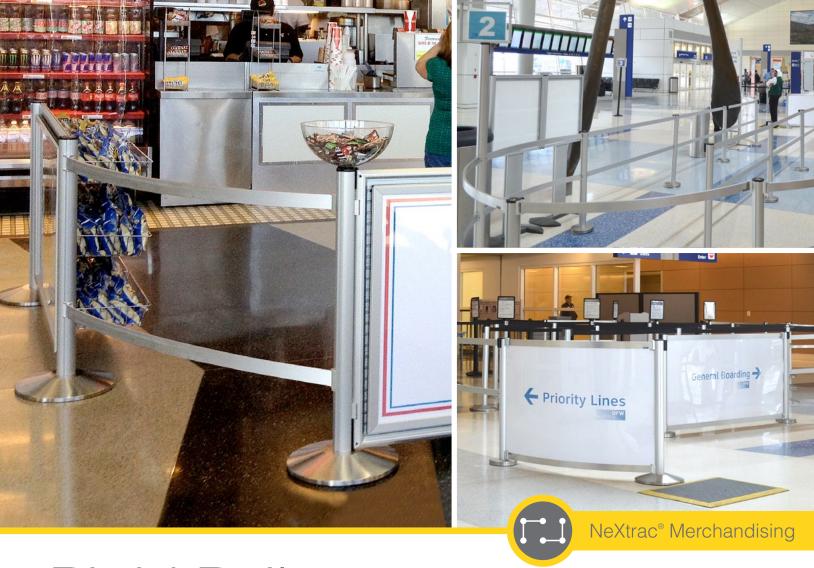

## Rigid Rail

A modern, structural option for queues or barriers.

## Features & Benefits:

- Rigid Rails give your queue a sleek, modern appearance, and provide the option of adding in-line signage between the rails.
- Our patented hinge grip allows the rail to be positioned at any angle.

## NeXtrac® Rigid Rail Signage

Brand or message between the rails.

Please call for graphics specifications or a quote for your custom signage.

1-888-285-8605