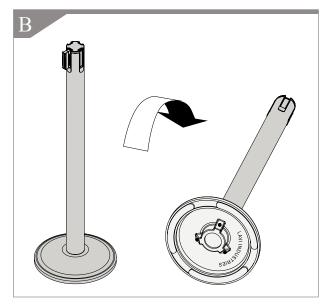

## Parts List:

Set Screws (pre-installed)

Basic Post

- **1.** Insert base of post into opening in Base Assembly. See Figure A.
- **2.** Lay post on its side. See Figure B.
- **3.** Tighten all 3 set screws using Allen Wrench (provided). See Figure C.
- **4.** Once post is secured to base it becomes a permanent connection.