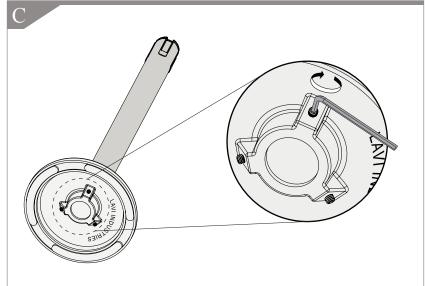

## Parts List:

Set Screws (pre-installed)

Basic Post

- **1.** Insert base of post into opening in Base Assembly. See Figure A.
- **2.** Lay post on its side. See Figure B.
- **3.** Tighten all 3 set screws using Allen Wrench (provided). See Figure C.
- **4.** Once post is secured to base it becomes a permanent connection.