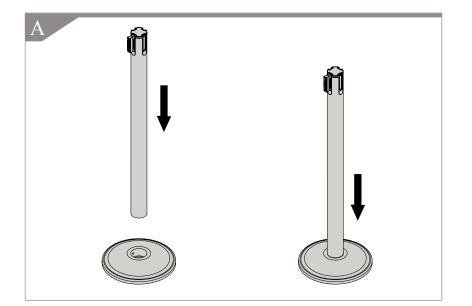

## Parts List:

Set Screws (pre-installed)

Basic Post

- **1.** Insert base of post into opening in Base Assembly. See Figure A.
- **2.** Lay post on its side. See Figure B.
- **3.** Tighten all 3 set screws using Allen Wrench (provided). See Figure C.
- **4.** Once post is secured to base it becomes a permanent connection.