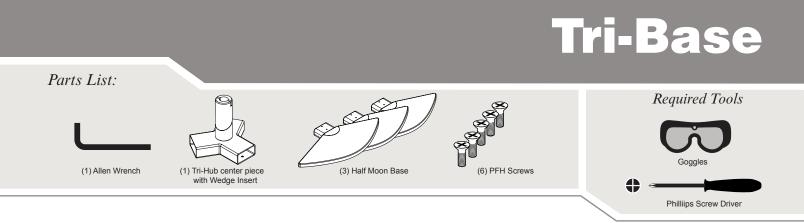

Assembly Instructions • Assembly Instructions • Assembly Instructions

- Turn the Tri-Hub Center Piece with Wedge Insert upside down. Insert one Half Moon Base. See Figure A.
- 2. Insert and secure two PFH screws. See Figure B.
- 3. Insert the remaining two Half Moon Bases into the Tri-Hub Center Piece and secure them with PFH Screws.
- Flip the fully-assembled Tri-Base so that the Wedge Insert is facing up. The Tri-Base is now ready to receive the post. See Figure C.
- Slide the Post over the Wedge Insert and secure with Allen Wrench. See Figure D.