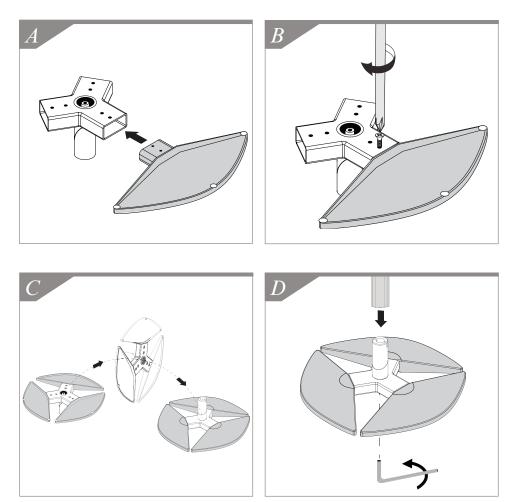

Assembly Instructions • Assembly Instructions • Assembly Instructions

- Turn the Tri-Hub Center Piece with Wedge Insert upside down. Insert one Half Moon Base. See Figure A.
- 2. Insert and secure two PFH screws. See Figure B.
- 3. Insert the remaining two Half Moon Bases into the Tri-Hub Center Piece and secure them with PFH Screws.
- Flip the fully-assembled Tri-Base so that the Wedge Insert is facing up. The Tri-Base is now ready to receive the post. See Figure C.
- Slide the Post over the Wedge Insert and secure with Allen Wrench. See Figure D.