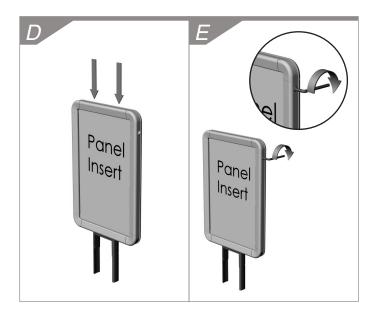

## **Captured Sign Frame: Inserting Media**

- 1. Remove the two (2) screws from the Frame by turning counterclockwise using the supplied Allen wrench. See figure A.
- **2.** Lift the Top Frame Assembly up off the Lower Frame. See figure B.
- **3.** Sandwich graphic between supplied acrylic sheets and slide into frame channels as shown. See figure C.
- **4.** Replace the Top Frame Assembly onto the lower frame. See figure D.
- **5.** Place the two (2) screws into the frame and tighten using the supplied Allen wrench. See figure E.