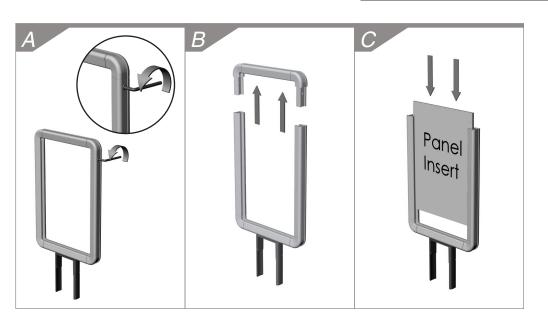

## **Captured Sign Frame: Inserting Media**

- 1. Remove the two (2) screws from the Frame by turning counterclockwise using the supplied Allen wrench. See figure A.
- **2.** Lift the Top Frame Assembly up off the Lower Frame. See figure B.
- **3.** Sandwich graphic between supplied acrylic sheets and slide into frame channels as shown. See figure C.
- **4.** Replace the Top Frame Assembly onto the lower frame. See figure D.
- **5.** Place the two (2) screws into the frame and tighten using the supplied Allen wrench. See figure E.