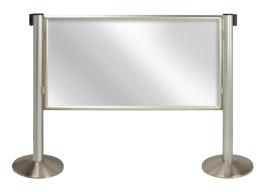

## Hinged Frame Panels

Versatile and Convenient In-Line Signage Solutions.

## Features & Benefits:

- Featuring our smallest hinged connectors to date, virtually concealed once slotted into the post grooves.
- Hinged connections allow panels to be angled in any direction, offering flexibility and versatility.
- Durable yet lightweight aluminum construction.
- Thin frame edges offer a clean, contemporary look.
- Available with either clear panels that protect printed graphics or black 1/4" acrylic panels, ideal for creating barricades.
- Simple to replace panels or graphics with basic tools.

## **Hinged Framed Panels**

Versatile and Convenient In-Line Signage Solutions.

Choose from two finish options and two insert options in Satin Aluminum or Matte Black, frame finishes with either a pair of clear <sup>1</sup>/<sub>8</sub>" acrylic inserts or a single <sup>1</sup>/<sub>4</sub>" black panel.