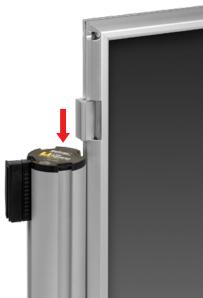

## Features & Benefits:

- Featuring our smallest hinged connectors to date, virtually concealed once slotted into the post grooves.
- Hinged connections allow panels to be angled in any direction, offering flexibility and versatility.
- Durable yet lightweight aluminum construction.
- Thin frame edges offer a clean, contemporary look.
- Available with either clear panels that protect printed graphics or black 1/4" acrylic panels, ideal for creating barricades.
- Simple to replace panels or graphics with basic tools.

To remove the inserts or to insert graphics, simply remove the top edge of the frame by removing the two screws at either end of the top edge with a Philips screwdriver, replacing afterward to secure the panel.