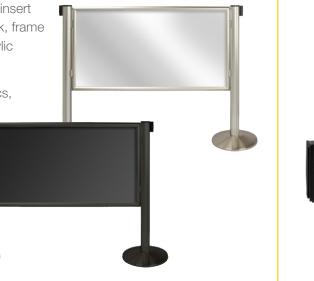

## **Hinged Framed Panels**

Versatile and Convenient In-Line Signage Solutions.

Choose from two finish options and two insert options in Satin Aluminum or Matte Black, frame finishes with either a pair of clear <sup>1</sup>/<sub>8</sub>" acrylic inserts or a single <sup>1</sup>/<sub>4</sub>" black panel.