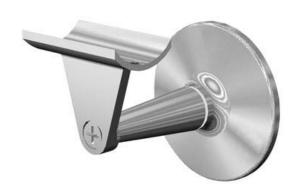

## PART# 308U/2

## **Undrilled Handrail Bracket for 2" Diameter Tubing**

| MATERIAL & AVAILABLE FINISHES |       |         |         |
|-------------------------------|-------|---------|---------|
|                               | BRASS | 304 SST | 316 SST |
| Polished                      |       |         |         |
| Satin                         |       |         | ٧       |
| Clear Coat                    |       |         |         |

| INSTALLATION      | Mount plate to the wall and matching diameter tube to the saddle. Thread on back of stem is $5/16"-18 \times 1"$ deep. |
|-------------------|------------------------------------------------------------------------------------------------------------------------|
| HARDWARE INCLUDED | 2 x #8 x 5/8" Philips flat head self drilling screws.                                                                  |
| USE TOGETHER WITH | 2" OD tube (A120), matching flush fittings for 2" tube (730/2 series) and matching finials (600/2, 602/2, 608/2).      |