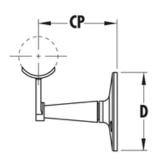

| ( | CP | 3-1/16" |
|---|----|---------|
|   | )  | 3"      |

| MATERIAL CARE |                                          |
|---------------|------------------------------------------|
| Stainless     | Use metal cleaner and apply with a damp, |
| Steel         | soft cloth.                              |

| INSTALLATION      | Mount plate to the wall and matching diameter tube to the saddle. Thread on back of stem is $5/16"-18 \times 1"$ deep. |
|-------------------|------------------------------------------------------------------------------------------------------------------------|
| HARDWARE INCLUDED | 2 x #8 x 5/8" Philips flat head self drilling screws.                                                                  |
| USE TOGETHER WITH | 2" OD tube (A120), matching flush fittings for 2" tube (730/2 series) and matching finials (600/2, 602/2, 608/2).      |