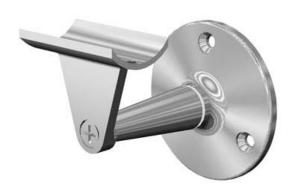

## **PART# 308/2**

## **Handrail Bracket for 2" Diameter Tubing**

| СР | 3-1/16" |
|----|---------|
| D  | 3"      |

| MATERIAL & AVAILABLE FINISHES |       |         |         |  |
|-------------------------------|-------|---------|---------|--|
|                               | BRASS | 304 SST | 316 SST |  |
| Polished                      |       |         |         |  |
| Satin                         |       |         | ٧       |  |
| Clear Coat                    |       |         |         |  |

| INSTALLATION      | Mount plate to the wall and matching diameter tube to the saddle.                                                 |
|-------------------|-------------------------------------------------------------------------------------------------------------------|
| HARDWARE INCLUDED | 3 x #12 x 2" Philips flat head screw. 2 x #8 x 5/8" Philips flat head self drilling screws.                       |
| USE TOGETHER WITH | 2" OD tube (A120), matching flush fittings for 2" tube (730/2 series) and matching finials (600/2, 602/2, 608/2). |