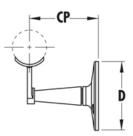

## **Handrail Bracket for 2" Diameter Tubing**

| СР | 3-1/16" |
|----|---------|
| D  | 3"      |

| MATERIAL & AVAILABLE FINISHES |       |         |         |  |
|-------------------------------|-------|---------|---------|--|
|                               | BRASS | 304 SST | 316 SST |  |
| Polished                      |       |         |         |  |
| Satin                         |       |         | ٧       |  |
| Clear Coat                    |       |         |         |  |