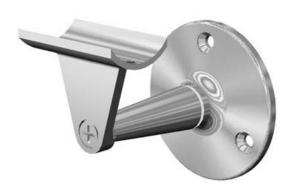

## Handrail Bracket for 1-1/2" Diameter Tubing

|    | /!!     |
|----|---------|
| CP | 3-1/16" |
| D  | 3"      |

| MATERIAL & AVAILABLE FINISHES |       |         |         |
|-------------------------------|-------|---------|---------|
|                               | BRASS | 304 SST | 316 SST |
| Polished                      |       |         |         |
| Satin                         |       |         | ٧       |
| Clear Coat                    |       |         |         |

| INSTALLATION      | Mount plate to the wall and matching diameter tube to the saddle.                                                         |  |
|-------------------|---------------------------------------------------------------------------------------------------------------------------|--|
| HARDWARE INCLUDED | 3 x #12 x 2" Philips flat head screw. 2 x #8 x 5/8" Philips flat head self drilling screws.                               |  |
| USE TOGETHER WITH | 1.5" OD tube (A110), matching flush fittings for 1.5" tube (730/1H series) and matching finials (600/1H, 602/1H, 608/1H). |  |