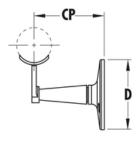

## Handrail Bracket for 1-1/2" Diameter Tubing

|    | /!!     |
|----|---------|
| CP | 3-1/16" |
| D  | 3"      |

| MATERIAL & AVAILABLE FINISHES |       |         |         |
|-------------------------------|-------|---------|---------|
|                               | BRASS | 304 SST | 316 SST |
| Polished                      |       |         |         |
| Satin                         |       |         | ٧       |
| Clear Coat                    |       |         |         |