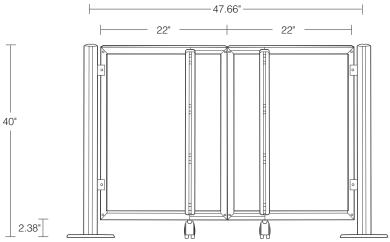

#### Magnetic **Breakaway Swing Gate**

| Part Number                              | 50-HFG1009                               |
|------------------------------------------|------------------------------------------|
| Width<br>(Center post to<br>center post) | 42" 48" 64"<br>Custom sizes<br>available |
| <b>Height</b><br>(Base to top)           | 40" to 72"<br>Custom sizes<br>available  |
| Infill                                   | Clear or Black                           |

#### Portable Heavy-Base **Breakaway Swing Gate**

| Part Number                              | 50-HFG1009                               |
|------------------------------------------|------------------------------------------|
| Width<br>(Center post to<br>center post) | 42" 48" 64"<br>Custom sizes<br>available |
| <b>Height</b><br>(Base to top)           | 40" to 72"<br>Custom sizes<br>available  |
| Infill                                   | Clear or Black                           |