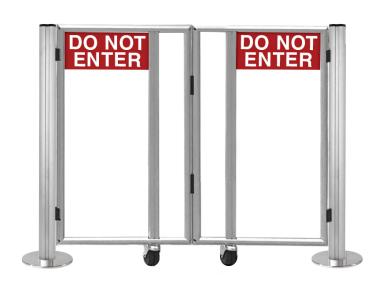

# Magnetic Breakaway Egress Gate

Emergency Saloon Gate with Magnetic Closure

Create a flexible, secure area while enabling easy access for authorized personnel.

- Fixed magnetic-base or portable, weighted base
- Seamlessly integrates with all Beltrac queuing and barrier systems
- Magnetic closure keeps gates firmly closed
- Clear or black panels
- Customizable decals

#### Magnetic **Breakaway Swing Gate**

| Part Number                              | 50-HFG1009                               |
|------------------------------------------|------------------------------------------|
| Width<br>(Center post to<br>center post) | 42" 48" 64"<br>Custom sizes<br>available |
| <b>Height</b><br>(Base to top)           | 40" to 72"<br>Custom sizes<br>available  |
| Infill                                   | Clear or Black                           |