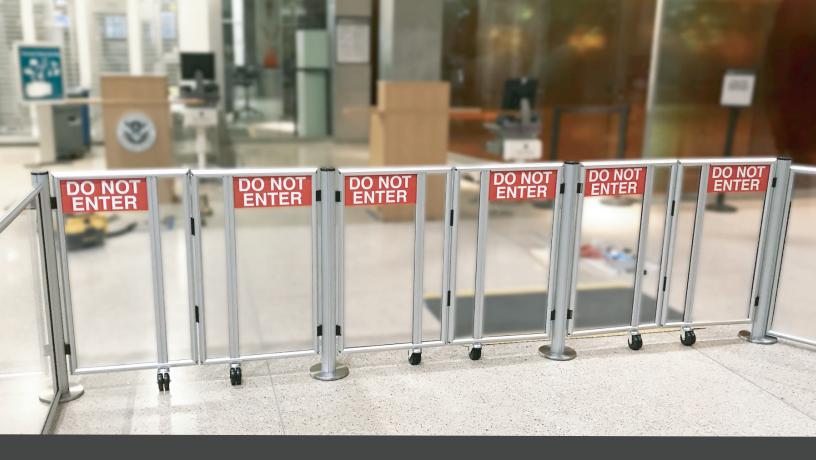

# Magnetic Breakaway Egress Gate

Emergency Saloon Gate with Magnetic Closure

Create a flexible, secure area while enabling easy access for authorized personnel.

- Fixed magnetic-base or portable, weighted base
- Seamlessly integrates with all Beltrac queuing and barrier systems
- Magnetic closure keeps gates firmly closed
- Clear or black panels
- Customizable decals

#### Magnetic **Breakaway Swing Gate**

| Part Number                              | 50-HFG1009                               |
|------------------------------------------|------------------------------------------|
| Width<br>(Center post to<br>center post) | 42" 48" 64"<br>Custom sizes<br>available |
| <b>Height</b><br>(Base to top)           | 40" to 72"<br>Custom sizes<br>available  |
| Infill                                   | Clear or Black                           |