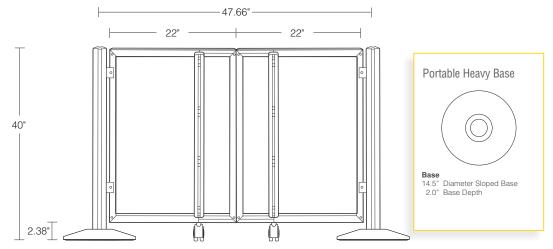

#### Portable Heavy-Base **Breakaway Swing Gate**

| Part Number                              | 50-HFG1009                               |
|------------------------------------------|------------------------------------------|
| Width<br>(Center post to<br>center post) | 42" 48" 64"<br>Custom sizes<br>available |
| <b>Height</b><br>(Base to top)           | 40" to 72"<br>Custom sizes<br>available  |
| Infill                                   | Clear or Black                           |