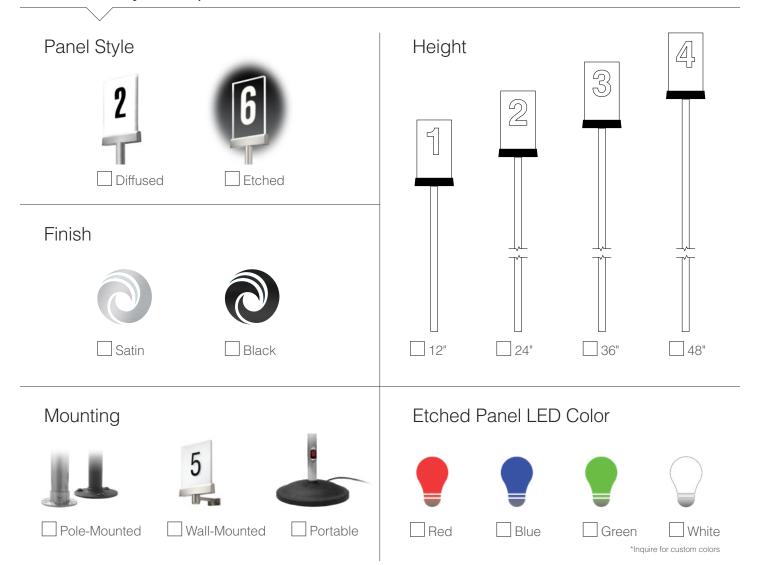

## **Etched Panel** Station Light

- Contemporary look and feel
- Standard numbers or custom fonts, graphics, and logos
- Laser etched onto clear acrylic
- Multiple light colors available
- On/Off toggle switch
- Pole mount, wall mount, or portable base
- Lavi Electronic Queuing ready
- **UL** Listed

### Diffuser Panel Station Light

- Highly visible, even in brightly lit environments
- Standard numbers or custom fonts, graphics, logos, and colors
- Easily change graphics by replacing the diffuser sleeve
- On/Off toggle switch
- Pole mount, wall mount, or portable base
- Lavi Electronic Queuing ready

#### Choose your options to order:

| SKU                   | ITEM DESCRIPTION                                     | PRICE | QTY. | SUBTOTAL |  |  |
|-----------------------|------------------------------------------------------|-------|------|----------|--|--|
| Etched Station Lights |                                                      |       |      |          |  |  |
| 95-QT441/SA           | Pole-Mounted Etched Station Light, Satin             |       |      |          |  |  |
| 95-QT441/WB           | Pole-Mounted Etched Station Light, Black             |       |      |          |  |  |
| 95-QT442/SA           | Wall-Mounted Etched Station Light, Satin             |       |      |          |  |  |
| 95-QT442/WB           | Wall-Mounted Etched Station Light, Black             |       |      |          |  |  |
| 95-QT441FS/SA         | Portable Etched Station Light with Heavy Base, Satin |       |      |          |  |  |
| 95-QT441FS/WB         | Portable Etched Station Light with Heavy Base, Black |       |      |          |  |  |

| Diffused Station Lights |                                                        |  |        |  |  |
|-------------------------|--------------------------------------------------------|--|--------|--|--|
| 95-QT443/SA             | Pole-Mounted Diffused Station Light, Satin             |  |        |  |  |
| 95-QT443/WB             | Pole-Mounted Diffused Station Light, Black             |  |        |  |  |
| 95-QT444/SA             | Wall-Mounted Diffused Station Light, Satin             |  |        |  |  |
| 95-QT444/WB             | Wall-Mounted Diffused Station Light, Black             |  |        |  |  |
| 95-QT443FS/SA           | Portable Diffused Station Light with Heavy Base, Satin |  |        |  |  |
| 95-QT443FS/WB           | Portable Diffused Station Light with Heavy Base, Black |  |        |  |  |
|                         |                                                        |  | TOTAL: |  |  |