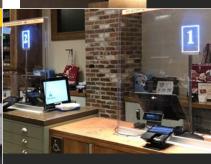

# Cashier Station Lights

Station Lights efficiently guide customers to open positions

## **Etched Panel** Station Light

- Contemporary look and feel
- Standard numbers or custom fonts, graphics, and logos
- Laser etched onto clear acrylic
- Multiple light colors available
- On/Off toggle switch
- Pole mount, wall mount, or portable base
- Lavi Electronic Queuing ready
- **UL** Listed