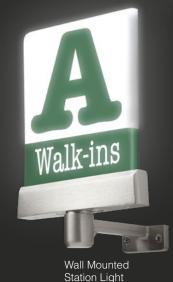

### Diffuser Panel Station Light

- Highly visible, even in brightly lit environments
- Standard numbers or custom fonts, graphics, logos, and colors
- Easily change graphics by replacing the diffuser sleeve
- On/Off toggle switch
- Pole mount, wall mount, or portable base
- Lavi Electronic Queuing ready