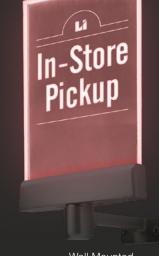

### Diffuser Panel Station Light

- Highly visible, even in brightly lit environments
- Standard numbers or custom fonts, graphics, logos, and colors
- Easily change graphics by replacing the diffuser sleeve
- On/Off toggle switch
- Pole mount, wall mount, or portable base
- Lavi Electronic Queuing ready