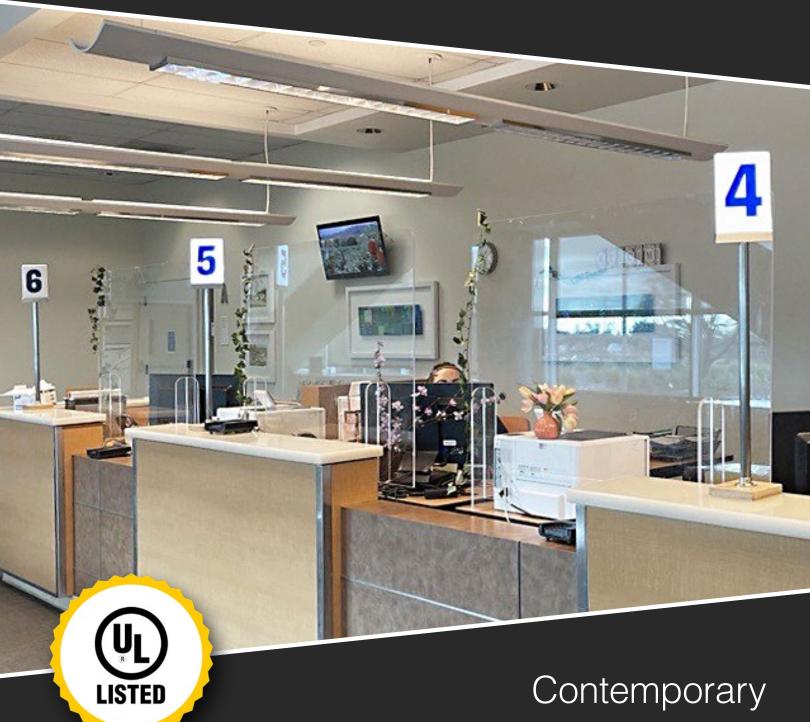

## **Etched Panel** Station Light

- Contemporary look and feel
- Standard numbers or custom fonts, graphics, and logos
- Laser etched onto clear acrylic
- Multiple light colors available
- On/Off toggle switch
- Pole mount, wall mount, or portable base
- Lavi Electronic Queuing ready
- **UL** Listed

Pole Mounted Station Light