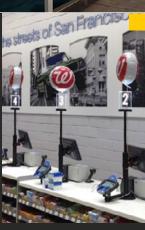

## **Etched Panel** Station Light

- Contemporary look and feel
- Standard numbers or custom fonts, graphics, and logos
- Laser etched onto clear acrylic
- Multiple light colors available
- On/Off toggle switch
- Pole mount, wall mount, or portable base
- Lavi Electronic Queuing ready
- **UL** Listed

Pole Mounted Station Light