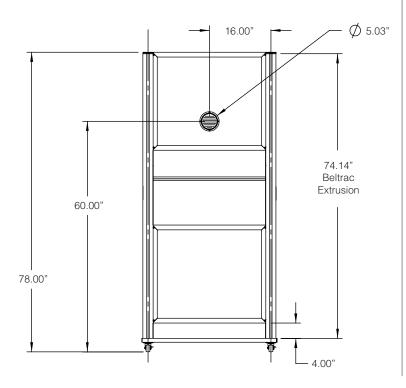

Finish      | System Weight | Shipping Weight | Shipping Box Size |
|------------------|--------------------------------------------|-------------|---------------|-----------------|-------------------|
| 50-PGTDC/3224/MB | Mobile TDC W/Protective Panels, Speak-Thru | Matte Black | 160 lbs       | 169 lbs         | 38" x 30" x 79"   |
| 80-CPP1/MB       | Adjustable Surface Table                   | Matte Black | 17 lbs        | 18 lbs          | 34" x 23" x 6"    |

Parts List:

Mobile Kiosk does not come with adjustable surface. Order adjustable surfaces separately to create more shelves and table top space. Adjustable surfaces can be mounted inside or outside the kiosk.



Main Mobile Kiosk



Protective Panel Extensions (2)



Adjustable Surface (1) sold separately\*

#### Front View:









# **Specifications**

#### Adjustable Surface

Side View



Surface Top View