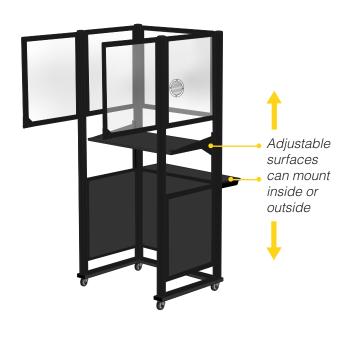

Parts List:

Mobile Kiosk does not come with adjustable surface. Order adjustable surfaces separately to create more shelves and table top space. Adjustable surfaces can be mounted inside or outside the kiosk.

Main Mobile Kiosk

Protective Panel Extensions (2)

Adjustable Surface (1) sold separately\*

#### Adjustable Surface

Side View

Surface Top View