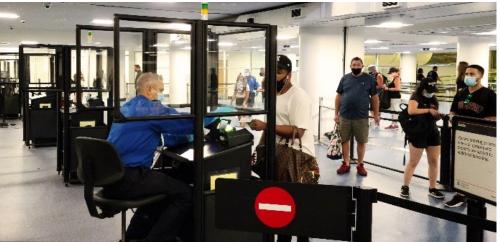

### Create safer checkpoints:

- Protect staff & customers with an effective physical shield from crowds
- Communicate clearly with built-in, front speak-thru.
- Adjustable surfaces can be added internally or externally for equipment or writing space
- Post grooves allow kiosk to seemlessly integrate into a queue
- Wheels enable kiosk to easily move anywhere you need it