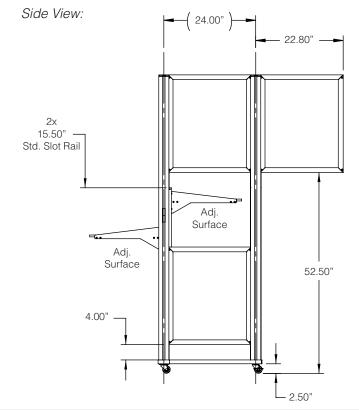

| System Weight | Shipping Weight | Shipping Box Size |
|------------------|--------------------------------------------|-------------|---------------|-----------------|-------------------|
| 50-PGTDC/3224/MB | Mobile TDC W/Protective Panels, Speak-Thru | Matte Black | 160 lbs       | 169 lbs         | 38" x 30" x 79"   |
| 80-CPP1/MB       | Adjustable Surface Table                   | Matte Black | 17 lbs        | 18 lbs          | 34" x 23" x 6"    |

Parts List:

Mobile Kiosk does not come with adjustable surface. Order adjustable surfaces separately to create more shelves and table top space. Adjustable surfaces can be mounted inside or outside the kiosk.



Main Mobile Kiosk



Protective Panel Extensions (2)



Adjustable Surface (1) sold separately\*

#### Front View:









# **Specifications**

#### Adjustable Surface

Side View



Surface Top View