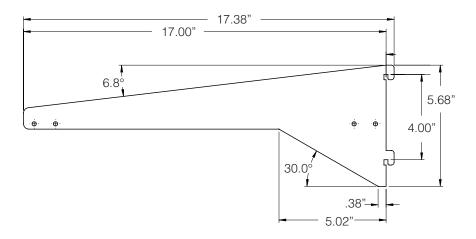

|
|------------------|--------------------------------------------|-------------|---------------|-----------------|-------------------|
| 50-PGTDC/3224/MB | Mobile TDC W/Protective Panels, Speak-Thru | Matte Black | 160 lbs       | 169 lbs         | 38" x 30" x 79"   |
| 80-CPP1/MB       | Adjustable Surface Table                   | Matte Black | 17 lbs        | 18 lbs          | 34" x 23" x 6"    |

Parts List:

Mobile Kiosk does not come with adjustable surface. Order adjustable surfaces separately to create more shelves and table top space. Adjustable surfaces can be mounted inside or outside the kiosk.



Main Mobile Kiosk



Protective Panel Extensions (2)



Adjustable Surface (1) sold separately\*

#### Front View:









# **Specifications**

#### Adjustable Surface

Side View



Surface Top View