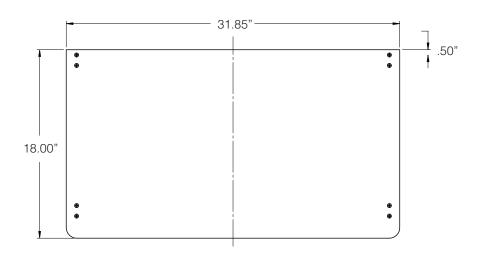

-|--------------------------------------------|-------------|---------------|-----------------|-------------------|
| 50-PGTDC/3224/MB | Mobile TDC W/Protective Panels, Speak-Thru | Matte Black | 160 lbs       | 169 lbs         | 38" x 30" x 79"   |
| 80-CPP1/MB       | Adjustable Surface Table                   | Matte Black | 17 lbs        | 18 lbs          | 34" x 23" x 6"    |

Parts List:

Mobile Kiosk does not come with adjustable surface. Order adjustable surfaces separately to create more shelves and table top space. Adjustable surfaces can be mounted inside or outside the kiosk.



Main Mobile Kiosk



Protective Panel Extensions (2)



Adjustable Surface (1) sold separately\*

#### Front View:









# **Specifications**

#### Adjustable Surface

Side View



Surface Top View