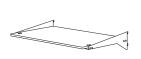

rt Number      | Description                                | Finish      | System Weight | Shipping Weight | Shipping Box Size |
|------------------|--------------------------------------------|-------------|---------------|-----------------|-------------------|
| 50-PGTDC/3224/MB | Mobile TDC W/Protective Panels, Speak-Thru | Matte Black | 160 lbs       | 169 lbs         | 38" x 30" x 79"   |
| 80-CPP1/MB       | Adjustable Surface Table                   | Matte Black | 17 lbs        | 18 lbs          | 34" x 23" x 6"    |

Parts List:

Mobile Kiosk does not come with adjustable surface. Order adjustable surfaces separately to create more shelves and table top space. Adjustable surfaces can be mounted inside or outside the kiosk.



Main Mobile Kiosk



Protective Panel Extensions (2)



Adjustable Surface (1) sold separately\*

#### Front View:









# **Specifications**

#### Adjustable Surface

Side View



Surface Top View