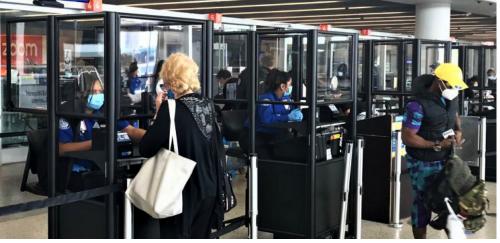

### Create safer checkpoints:

- Protect staff & customers with an effective physical shield from crowds
- Communicate clearly with built-in, front speak-thru.
- Adjustable surfaces can be added internally or externally for equipment or writing space
- Post grooves allow kiosk to seemlessly integrate into a queue
- Wheels enable kiosk to easily move anywhere you need it