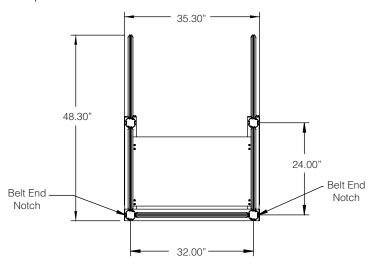

sh      | System Weight | Shipping Weight | Shipping Box Size |
|------------------|--------------------------------------------|-------------|---------------|-----------------|-------------------|
| 50-PGTDC/3224/MB | Mobile TDC W/Protective Panels, Speak-Thru | Matte Black | 160 lbs       | 169 lbs         | 38" x 30" x 79"   |
| 80-CPP1/MB       | Adjustable Surface Table                   | Matte Black | 17 lbs        | 18 lbs          | 34" x 23" x 6"    |

Parts List:

Mobile Kiosk does not come with adjustable surface. Order adjustable surfaces separately to create more shelves and table top space. Adjustable surfaces can be mounted inside or outside the kiosk.



Main Mobile Kiosk



Protective Panel Extensions (2)



Adjustable Surface (1) sold separately\*

#### Front View:









# **Specifications**

#### Adjustable Surface

Side View



Surface Top View