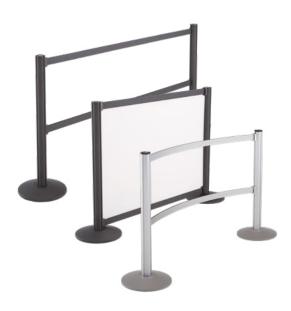

## Rigid Rail

A modern, structural option for queues or barriers.

## Features & Benefits:

- Rigid Rails give your queue a sleek, modern appearance, and provide the option of adding in-line signage between the rails.
- Our patented hinge grip allows the rail to be positioned at any angle.

| DESCRIPTION               | PART NUMBER | AVAILABLE FINISIHES                             |
|---------------------------|-------------|-------------------------------------------------|
| 4-ft. Straight Rigid Rail | 50-RRA100/4 | Camera Finish (satin): /C<br>Wrinkle Black: /WB |
| 4-ft. Curved Rigid Rail   | 50-CRA100/4 |                                                 |
| 6-ft. Straight Rigid Rail | 50-RRA100/6 |                                                 |