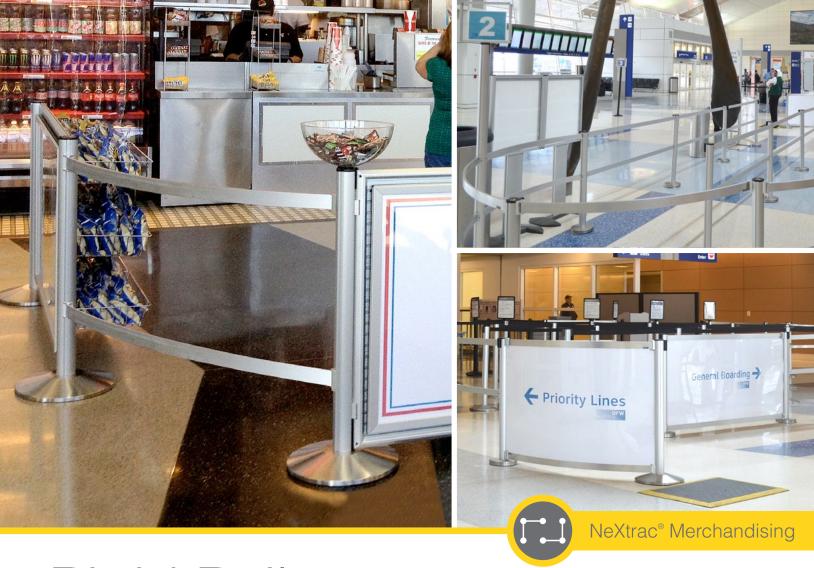

## Rigid Rail

A modern, structural option for queues or barriers.

## Features & Benefits:

- Rigid Rails give your queue a sleek, modern appearance, and provide the option of adding in-line signage between the rails.
- Our patented hinge grip allows the rail to be positioned at any angle.