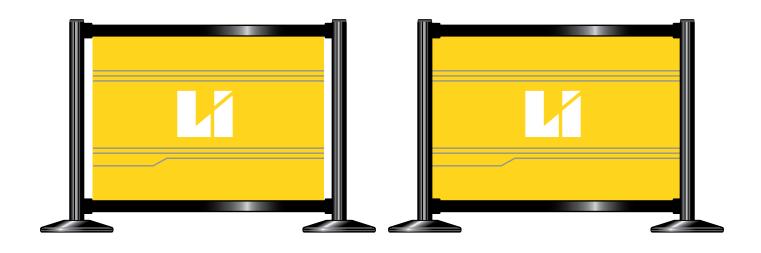

## NeXtrac® Rigid Rail Signage

Brand or message between the rails.

Please call for graphics specifications or a quote for your custom signage.

1-888-285-8605

## Features & Benefits:

- Rigid Rails give your queue a sleek, modern appearance, and provide the option of adding in-line signage between the rails.
- Our patented hinge grip allows the rail to be positioned at any angle.