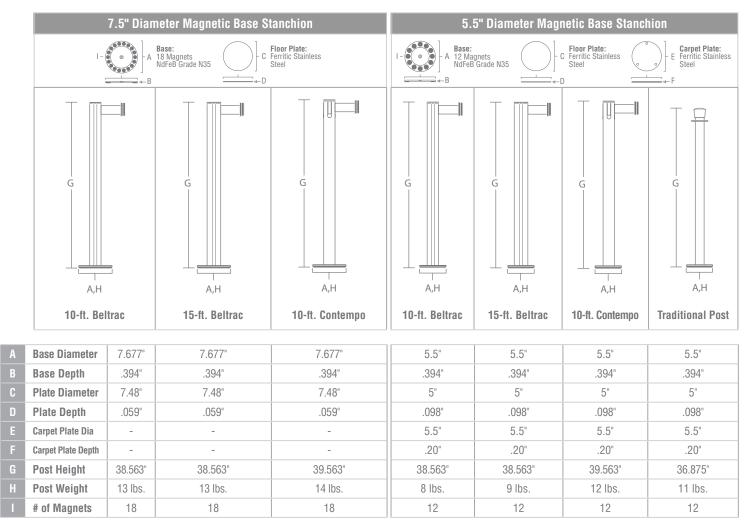

## Strength and Flexibility

- New smaller 5.5" diameter base
- Strong magnetics keep post firmly in place.
- Quickly removes from floor plate whenever necessary.
- Stainless Steel floor plate affixes to floor with a strong adhesive—no bolts or core drilling required.
- Small footprint (5.5" or 7.5" diameter) offers a clean, contemporary look and maximizes floor space.
- Available in satin stainless steel.
- For non-porous surfaces and carpet.