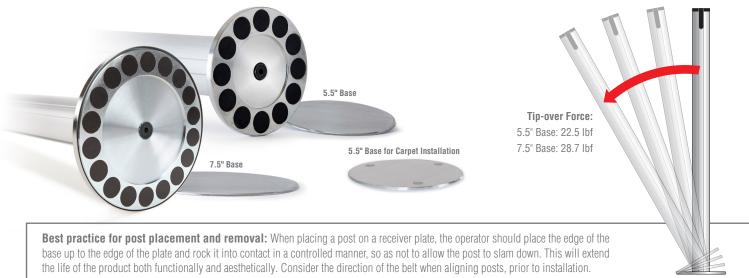

## Strength and Flexibility

- New smaller 5.5" diameter base
- Strong magnetics keep post firmly in place.
- Quickly removes from floor plate whenever necessary.
- Stainless Steel floor plate affixes to floor with a strong adhesive—no bolts or core drilling required.
- Small footprint (5.5" or 7.5" diameter) offers a clean, contemporary look and maximizes floor space.
- Available in satin stainless steel.
- For non-porous surfaces and carpet.